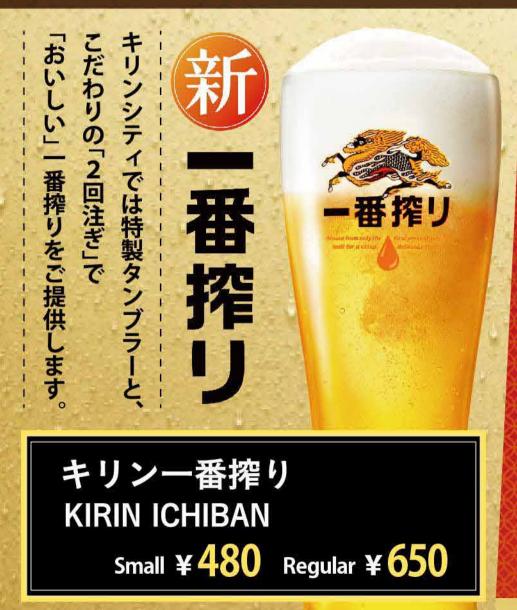

# 一番搾り とれたてホップ 2024年岩手県遠野産ホップ使用

rewed from only the 🔺 first press of genuine alt for a crisp,

限定

出荷

delicious flavor.

ALC.5% 生ビール 非熱処理

# キリン一番搾り とれたてホップ 生ビール

Ichiban Shibori **Toretate Hop Draft Beer** 

中瓶 ¥780

日本産ホップのおいしさを、 あなたに。未来に。

とれたてホップの旬の味わい。 あなたのおいしい!が岩手県遠野の ホップ農家の笑顔につながります。