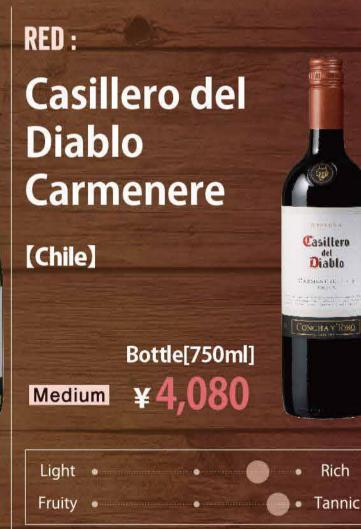

## **RECOMMENDED WINE**

Casillero Diablo

Rich

Sour

『コンチャ・イ・トロ社』が世に送り出すプレミアム・ チリワイン「カッシェロ・デル・ディアブロ」は、 世界140ヶ国以上で販売される、チリを代表するワイン。

Next page : Bottle Wine Menu

# Heineken

A flavor with a perfect balance between its fruity aroma, richness, and drinkability.

Bottle ¥ 750

GUINN

PEACE

ひろしま

期間限定で「カッシェロ・デル・ディアブロ」の、 グラス・デキャンタサイズをご提供! 『盗み飲みされるほど美味しいプレミアムワイン』この機会にぜひお試しください!

### asillero del liablo

\*The recommended menu is available until 12/3.