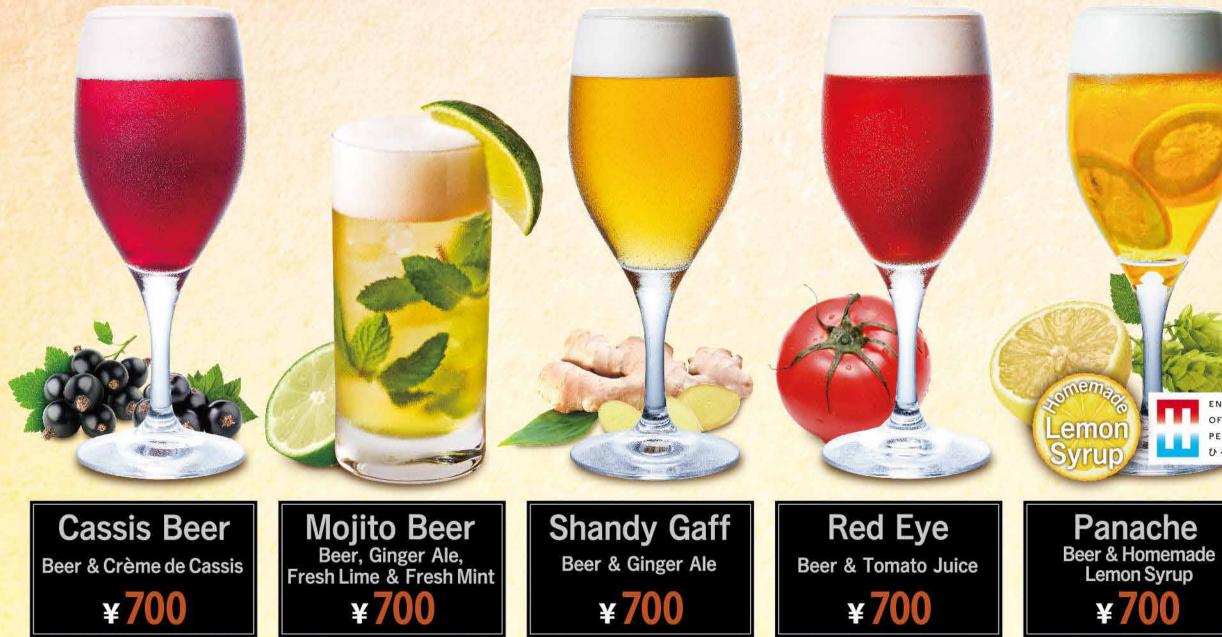

# ビアカクテル

\*Image is for illustration purposes. No fresh fruits and vegetables are used.

#### Apricot Liquor & Soda

カクテル

Beer, Ginger Ale, Fresh Line & Fresh Mint Beer & Ginger Ale\_ **Mojito Beer** ¥700