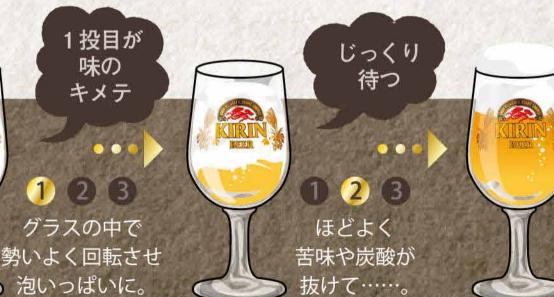

あ、ビールって

3回注ぎのスゴ技

RBER

ふわりと泡を 盛り上げます

2 3 2回ほど 注ぎたして 『完成』です。

#### **OThis takes four or five minutes. Feast Beer TATSUJIN BLEND** HALF&HALF **PREMIUM HALF&HALF** 3回注ぎのスゴ技!! BRAU 1投目が KIRIN MEISTER LAGER 味のキメテ KIRIN KIRIN **ICHIBAN** KIRII BEER **ICHIBAN** (Dark Lager) 1 2 3 BEFIZ RIFE (Dark Lager) グラスの中で 勢いよく回転させ 泡いっぱいに。 full-bodied · · · · · · · · · · · · light-bodied じっくり 1723 待つ HALFSHALL sert-(1) (2) (3)**PREMIUM HALF** TATSUJIN ほどよく苦味や HALF & HALF & HALF 炭酸が抜けて…。 **BLEND** ふわりと泡を Regular ¥700 Regular $\pm 650$ Regular ¥ 750 盛り上げます $(1 \ 2 \ 3)$ MEGA ¥ 1,350 MEGA ¥1,250 MEGA ¥ 1,450 2回ほど注ぎたして