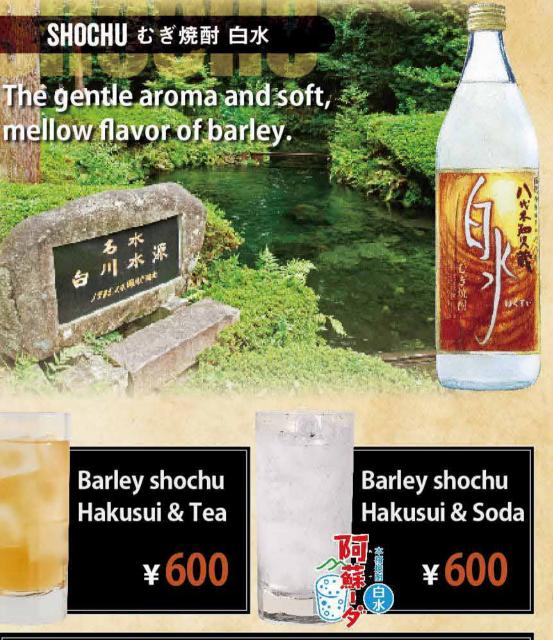

el design is subject to change.

After enjoying the aroma, enjoy the taste.

Jota Tanaka / Master Blender



# **KIRIN WHISKEY RIKU**

Blended whisky (World Blend), Alc. 50%

# Mellow and rich fruity taste.

Nose: Luscious yellow peach and maple syrup. Palate: Smooth, mellow, medium-bodied, opulent stone fruits, orange peel, honey maple Finish: Clean, complex with a moderately long finish.



with Water Single  $\pm 600$  Double  $\pm 1,000$ 

キリンシティでは、ウイスキー本来の香り・味わいをお愉しみいただくために、ハイボールにレモンスライスを入れておりません。 レモンスライスをご希望される場合は、お手数ですがスタッフまでお声がけください。 ウイスキーの使用量:Single は 30ml、Double は 60ml



Single ¥

Bourbon / バーボン



ENERGY OF PEACE ひろしま

Homemade Lemon Syrup **¥650** 

Homemade lemon syrup

from Hiroshima Prefecture.

made with non-chemical lemons

memag

Lemon

Homemade Lemon Syrup & Salt ¥650



## **Barley shochu Hakusui**

Neat / on the Rocks / with Water / with Hot Water



# YATSU BOSHI



ロックまたはソーダで

「八つ星」のもつ和柑橘の香りを お楽しみください。

# 八つ星 和柑橘

世界が認める焼酎蔵「八代不知火蔵」 熊本県産にこだわって選定した 3種の和柑橘<sup>®</sup>が織りなす 爽快な香りと深い余韻

※不知火、青榆子、晚白榆



八つ星ソーダ

YATSU BOSHI JAPANESE CRAFT GIN & SODA

¥750

# 八つ星ロック

YATSU BOSHI JAPANESE CRAFT GIN on the rocks

¥700



### 果実酒: Fruit Liquor

UME 濃厚梅酒



#### APRICOT にごり杏露酒

Premium Shinluchu (Cloudy apricot liqueur)



#### Apricot Liquor on the Rocks

Apricot Liquor & Tea ¥ 550



#### Apricot Liquor & Soda

カクテル







Beer, Ginger Ale, Fresh Line & Fresh Mint Beer & Ginger Ale\_ **Mojito Beer** ¥700

### **Japanese Wine : Château Mercian**

#### About Château Mercian



Château Mercian is a leading Japanese wine brand

Château Mercian

with its origins in