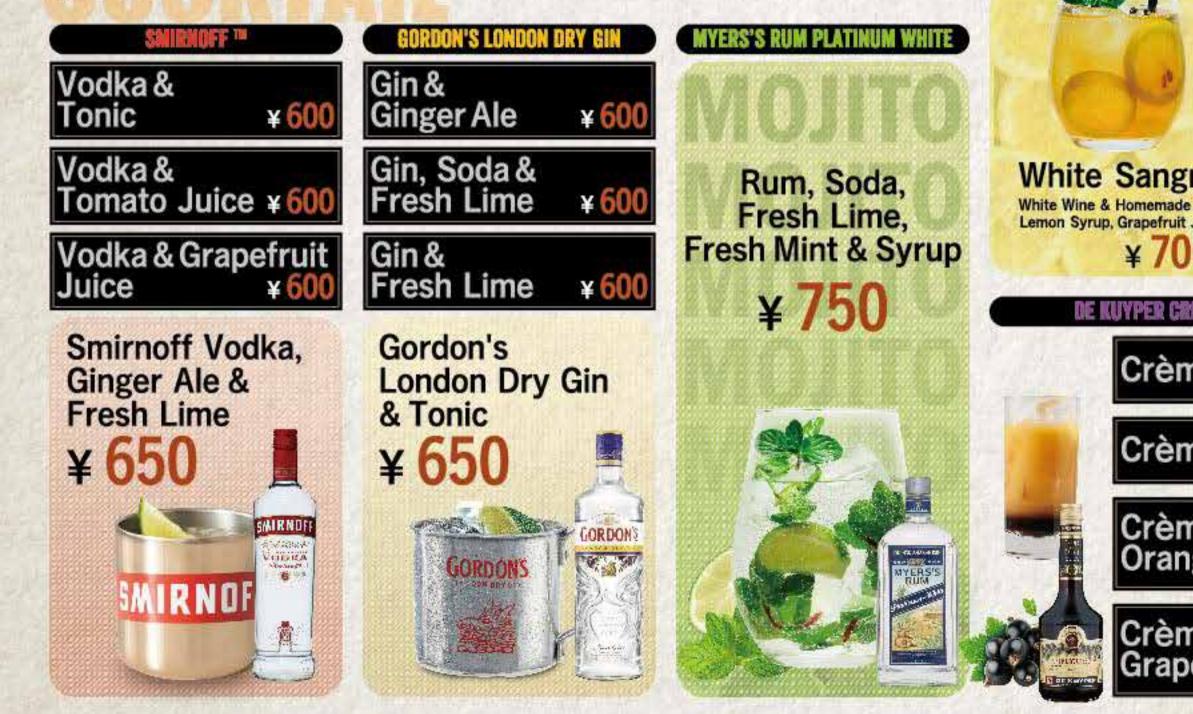

# ビアカクテル

\*Image is for illustration purposes. No fresh fruits and vegetables are used.

#### Apricot Liquor & Soda

カクテル

Beer, Ginger Ale, Fresh Line & Fresh Mint Beer & Ginger Ale\_ **Mojito Beer** ¥700