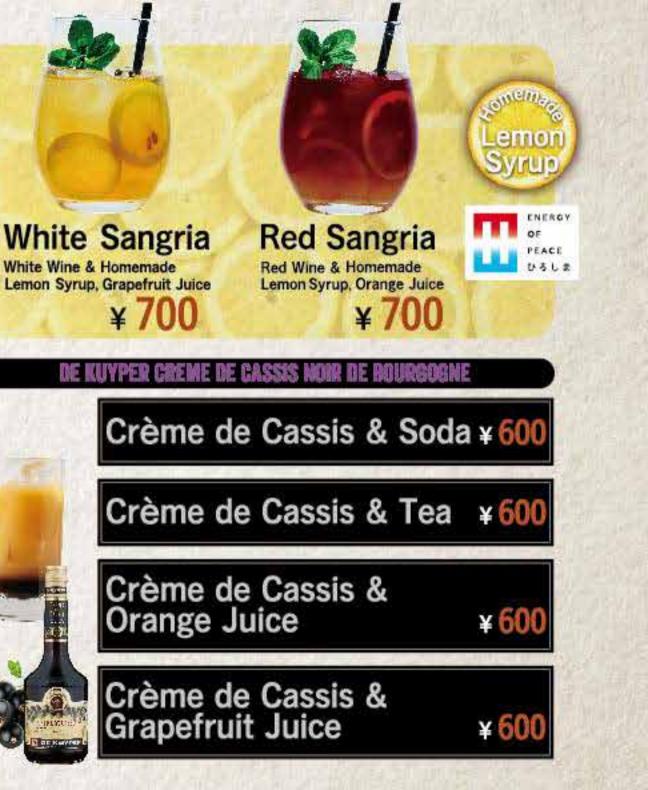

#### SANGRIA

### White Sangria

White Wine & Homemade Lemon Syrup, Grapefruit Juice

### **Red Sangria**

Red Wine & Homemade Lemon Syrup, Orange Juice

Lemon Svrup

DEACE DALE Next page : Bottle Wine Menu