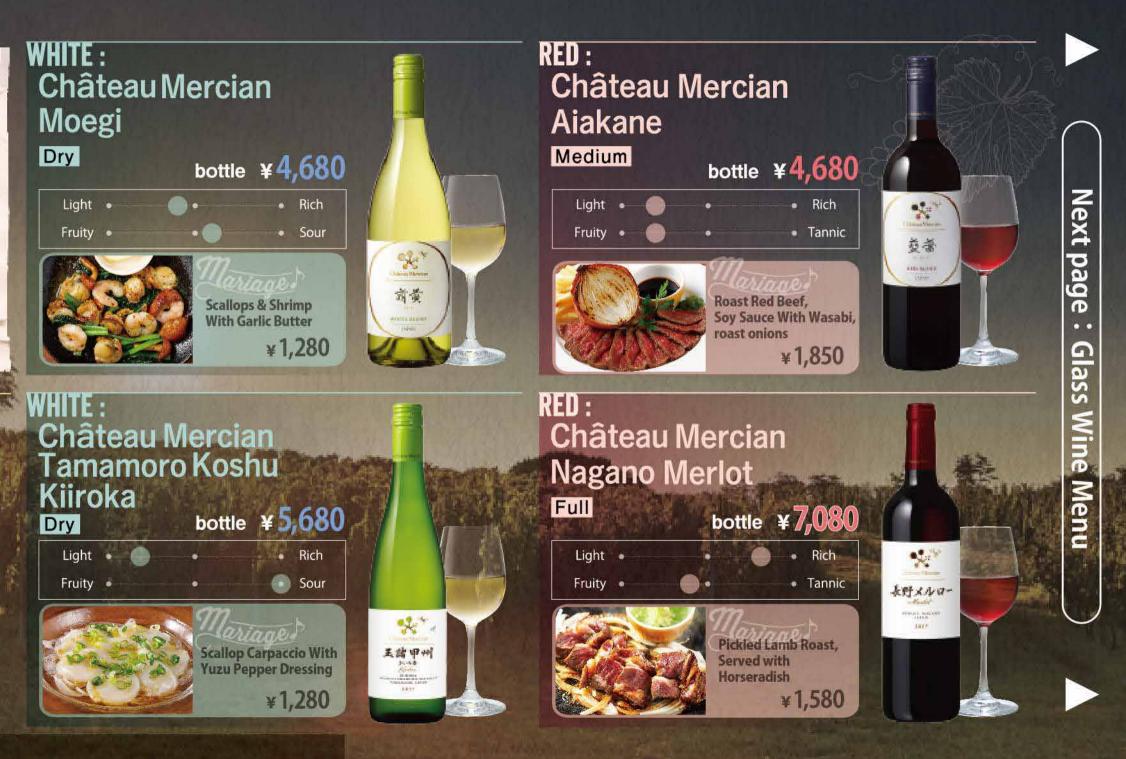

### **Japanese Wine : Château Mercian**

#### About Château Mercian

Château Mercian is a leading Japanese wine brand

Château Mercian

with its origins in Japan's oldest private wine company.

Our philosophy is "finesse and elegance", and we pursue a taste of harmony and refinement.

The wines produced by Château Mercian have won gold medals at various national and international competitions, and committed itself to produce and promote Japanese wines in order to "Japan recognized as one of the world's foremost wine regions".

Château Mercian has inherited Japan's nature, culture and sensibility to continues to evolve through the joy of the people. The day will come when Japanese wine will be loved by the people in Japan and around the world.