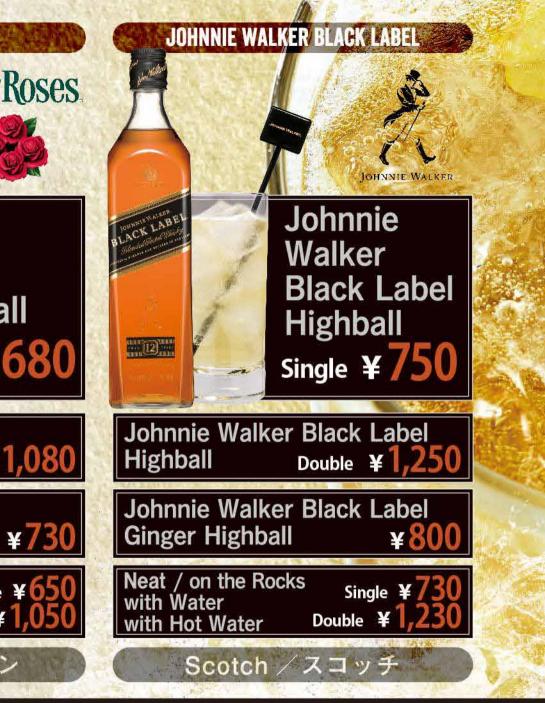

with Water Single  $\pm 600$  Double  $\pm 1,000$ 

キリンシティでは、ウイスキー本来の香り・味わいをお愉しみいただくために、ハイボールにレモンスライスを入れておりません。 レモンスライスをご希望される場合は、お手数ですがスタッフまでお声がけください。 ウイスキーの使用量:Single は 30ml、Double は 60ml

Single ¥

Bourbon / バーボン