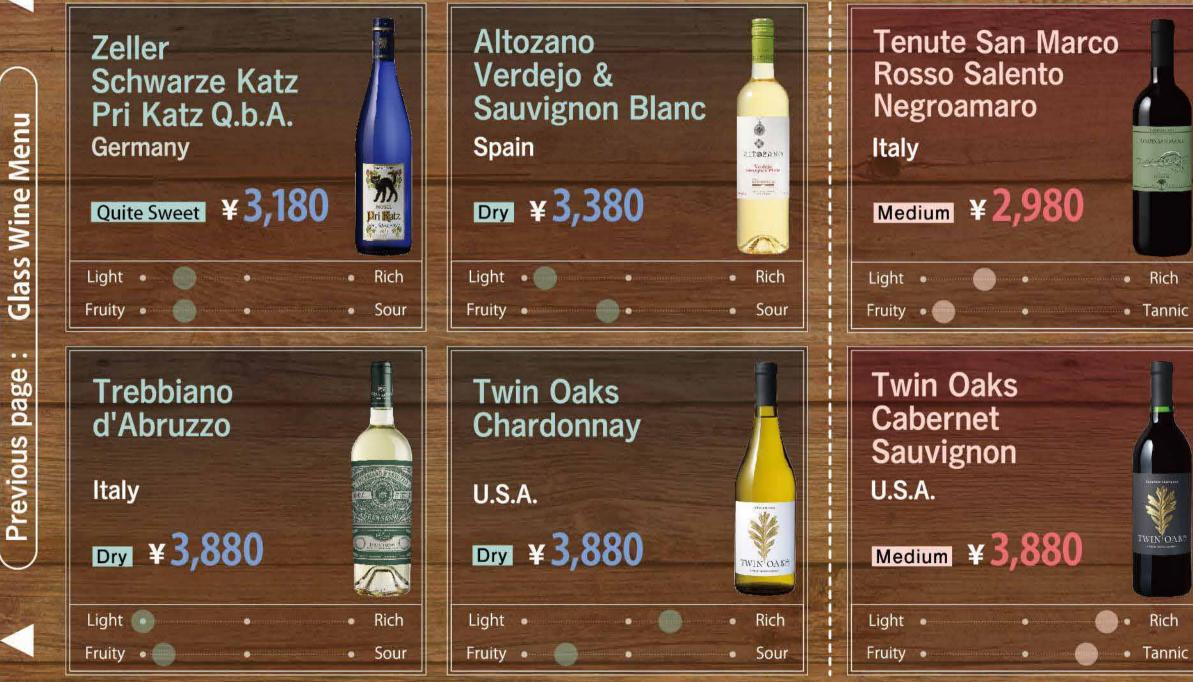

### Glass Wine • Sangria

# ボトルワイン白 /Bottle Wine White

# ボトルワイン赤 /Bottle Wine Red

\* Label design is subject to change.

DOURTHE Numero 1 ROUGE France Bordeaux

Foll ¥ 5,580

Fruity .

Light •

Rich

Tannic