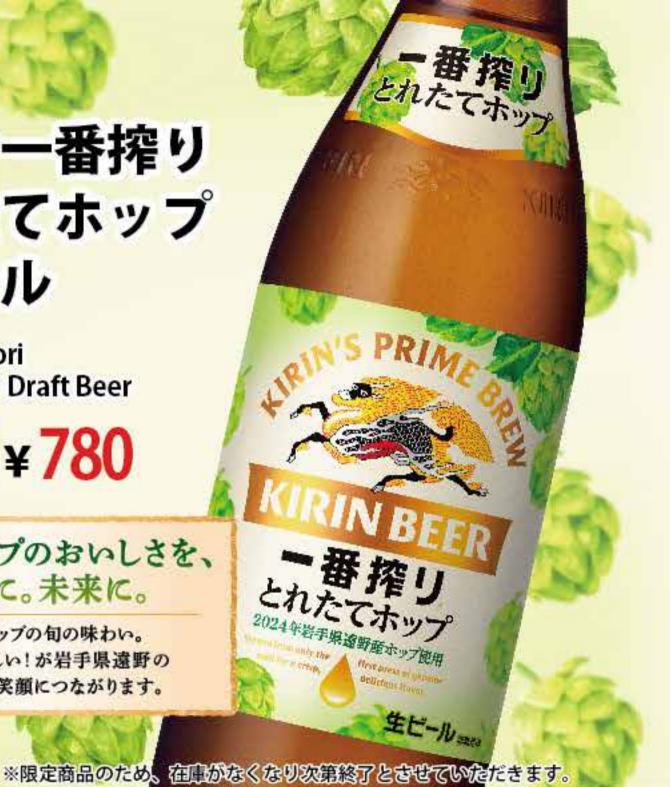

# 一番搾り とれたてホップ 2024年岩手県遠野産ホップ使用

rewed from only the 🔺 first press of genuine alt for a crisp,

限定

出荷

delicious flavor.

ALC.5% 生ビール 非熱処理

# キリン一番搾り とれたてホップ 生ビール

Ichiban Shibori **Toretate Hop Draft Beer** 

中瓶 ¥780

日本産ホップのおいしさを、 あなたに。未来に。

とれたてホップの旬の味わい。 あなたのおいしい!が岩手県遠野の ホップ農家の笑顔につながります。