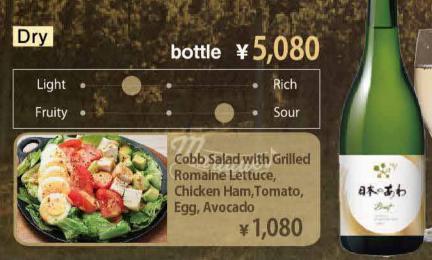

Beer** ¥700

### **Japanese Wine : Château Mercian**

#### About Château Mercian



Château Mercian is a leading Japanese wine brand

Château Mercian

with its origins in Japan's oldest private wine company.

Our philosophy is "finesse and elegance", and we pursue a taste of harmony and refinement.

The wines produced by Château Mercian have won gold medals at various national and international competitions, and committed itself to produce and promote Japanese wines in order to "Japan recognized as one of the world's foremost wine regions".

Château Mercian has inherited Japan's nature, culture and sensibility to continues to evolve through the joy of the people. The day will come when Japanese wine will be loved by the people in Japan and around the world.

### SPARKLING : Nihon no Awa







### Glass Wine • Sangria

### WHITE : **Mercian Wines** Birdsong White Quite Dry France Rich Light • 0 Fruity • Sour Decanter[450ml] ¥1,900 Glass ¥650 Bottle[750ml]

¥2,980

# RED : Borsao Campo Castillo Tinto

| F | ul |    |
|---|----|----|
| S | pa | in |

HOUSE WINE

| Light  | 0 |
|--------|---|
| Fruity | 0 |

Glass

¥650

| - | 1    |  |  |
|---|------|--|--|
| ÷ | an)e |  |  |
|   |      |  |  |
|   |      |  |  |

|  |  | •   |   | a  |    | IUIC |  |  |
|--|--|-----|---|----|----|------|--|--|
|  |  | - 7 | 7 |    |    |      |  |  |
|  |  | N.  |   | 17 |    |      |  |  |
|  |  |     |   |    | 11 |      |  |  |

Rich

BORSA CAMPO CASTILL

Decanter[450ml] ¥ 1,900



#### SANGRIA

### White Sangria

White Wine & Homemade Lemon Syrup, Grapefruit Juice



### **Red Sangria**