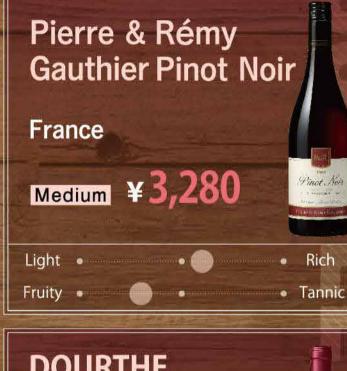

# ボトルワイン赤 /Bottle Wine Red

\* Label design is subject to change.

DOURTHE Numero 1 ROUGE France Bordeaux

Foll ¥ 5,580

Fruity .

Light •

Rich

Tannic