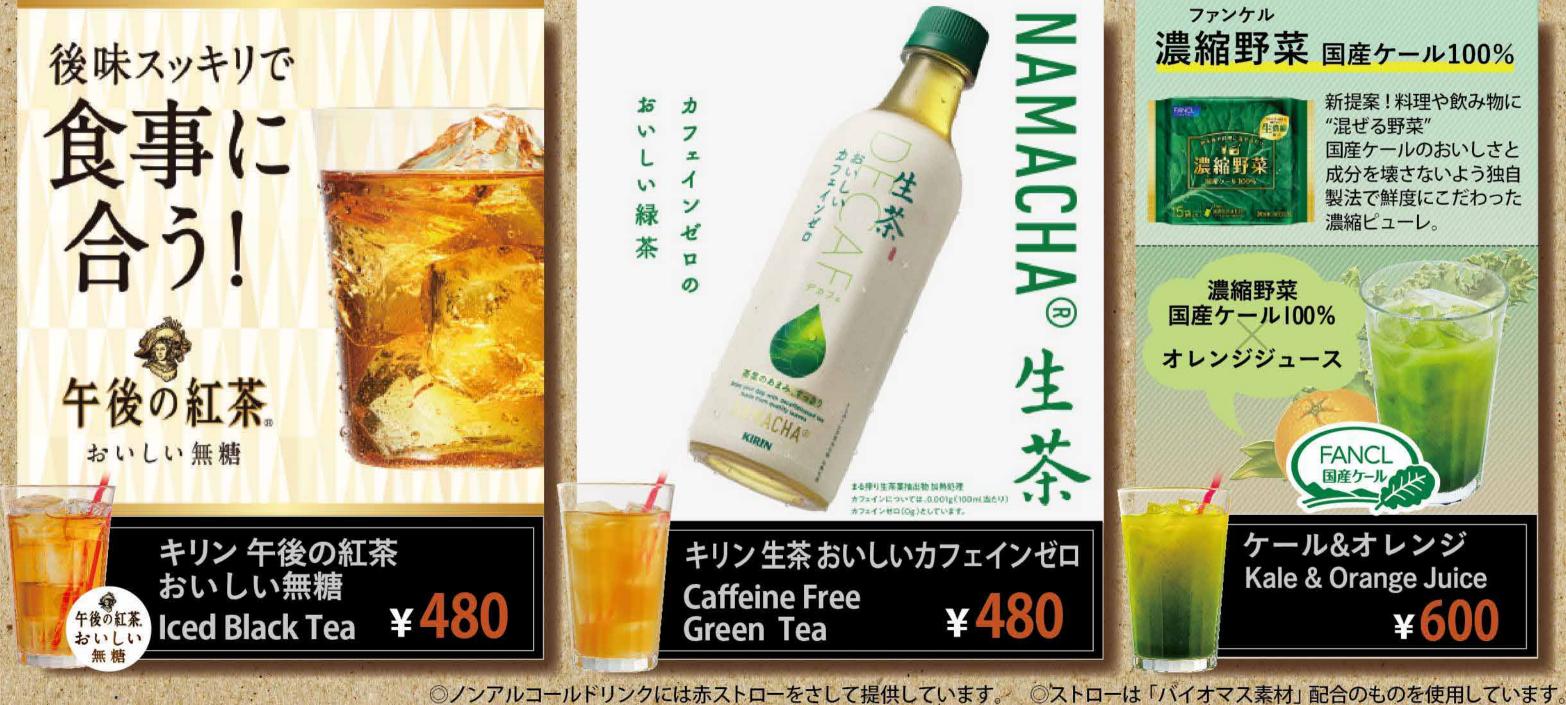

#### ファンケル 濃縮野菜 国産ケール100%

新提案!料理や飲み物に "混ぜる野菜" 国産ケールのおいしさと 成分を壊さないよう独自 製法で鮮度にこだわった 濃縮ピューレ。

濃縮野菜 国産ケール100%

## ケール&オレンジ Kale & Orange Juice ¥6

FANCL 国産ケール