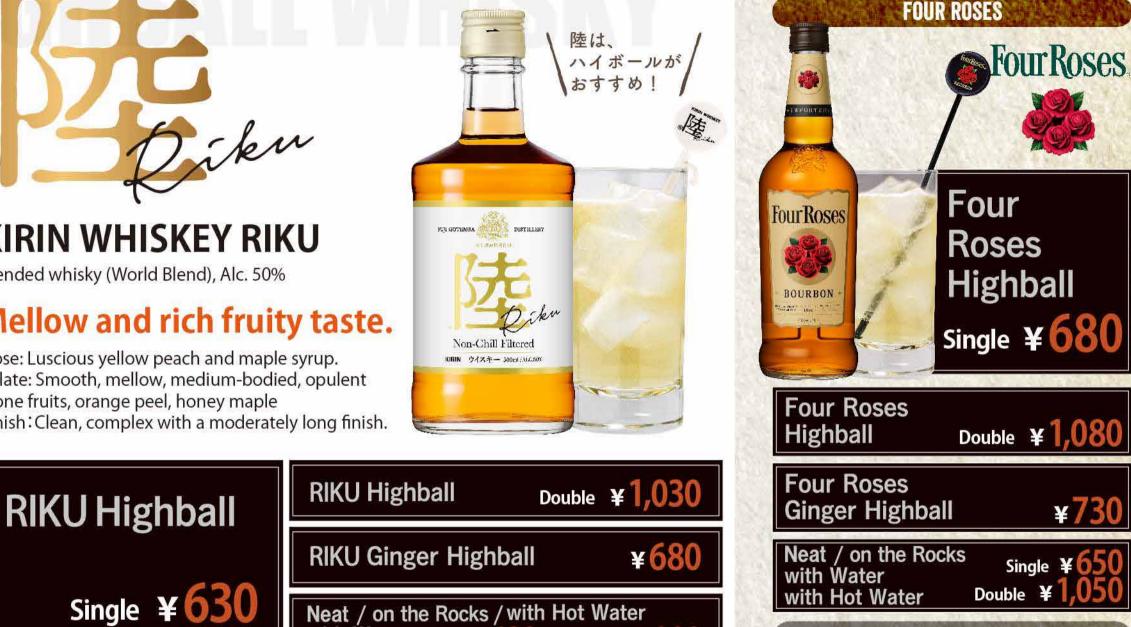

# **KIRIN WHISKEY RIKU**

Blended whisky (World Blend), Alc. 50%

# Mellow and rich fruity taste.

Nose: Luscious yellow peach and maple syrup. Palate: Smooth, mellow, medium-bodied, opulent stone fruits, orange peel, honey maple Finish: Clean, complex with a moderately long finish.

with Water Single  $\pm 600$  Double  $\pm 1,000$ 

キリンシティでは、ウイスキー本来の香り・味わいをお愉しみいただくために、ハイボールにレモンスライスを入れておりません。 レモンスライスをご希望される場合は、お手数ですがスタッフまでお声がけください。 ウイスキーの使用量:Single は 30ml、Double は 60ml

Single ¥

Bourbon / バーボン