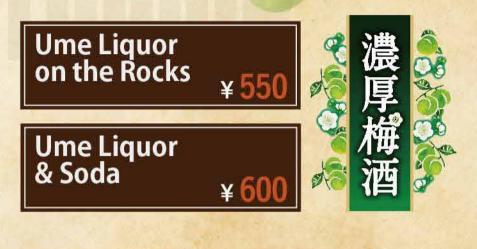

#### Apricot Liquor on the Rocks

Apricot Liquor & Tea ¥ 550

#### Apricot Liquor & Soda

カクテル

Beer, Ginger Ale, Fresh Line & Fresh Mint Beer & Ginger Ale\_ **Mojito Beer** ¥700