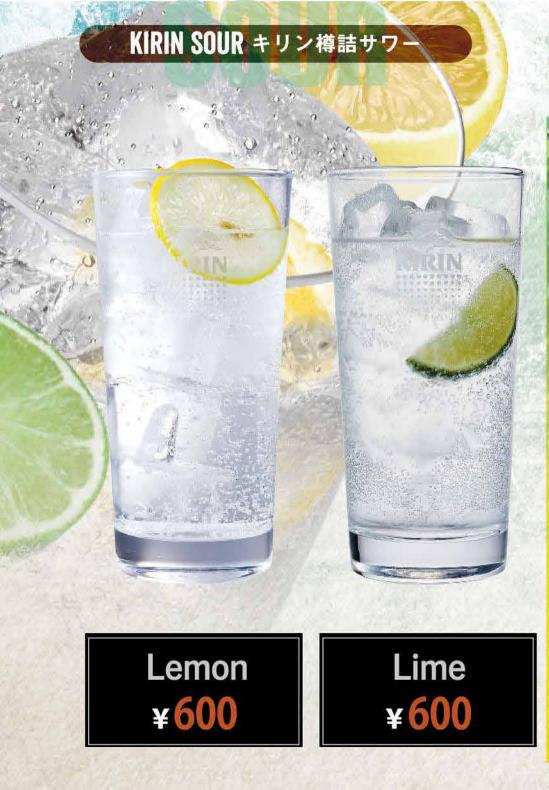

# 選べる!キリンシティのビール。 ビアマイスターがまごころを込めて、丁寧に注ぎます。今日は、どんなビールにしますか?

**CRAFT BEER** 

スプリングバレー 豊潤496 HOJUN(496) ¥800

口に広がる麦のうまみとホップの上品な香り。 豊潤なのに、すっきりとした綺麗な後味。

SPRING VALLEY

# キリンシティの "ご馳走ビール" 3回注ぎのご馳走ビールは全8種

キリンブラウ マイスター **BRAU MEISTER** 

> Regular ¥ 700 MEGA ¥1,350