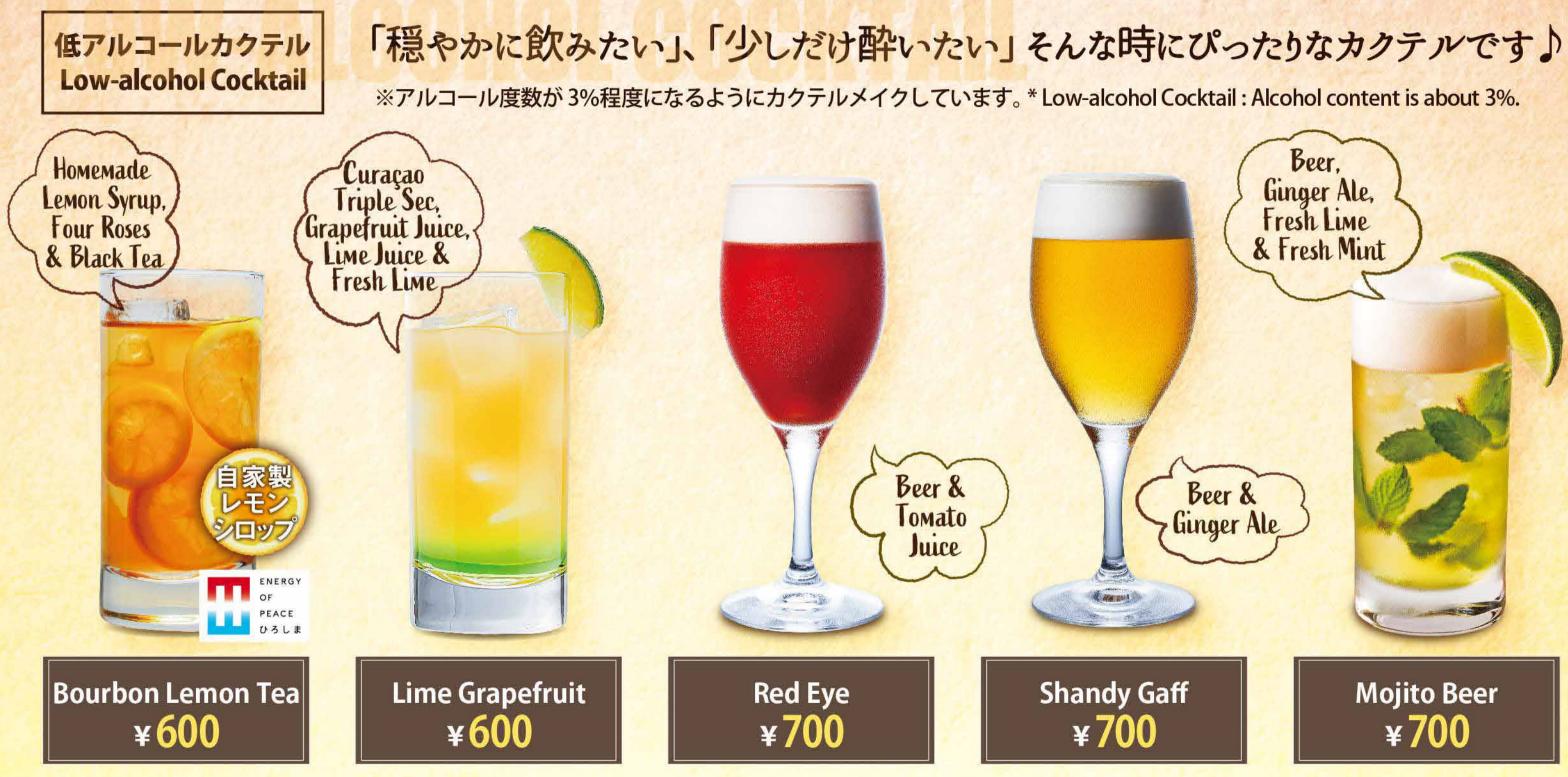

# ビアカクテル

\*Image is for illustration purposes. No fresh fruits and vegetables are used.

#### Apricot Liquor & Soda

カクテル

Beer, Ginger Ale, Fresh Line & Fresh Mint Beer & Ginger Ale\_ **Mojito Beer** ¥700

# **NON-ALCOHOL COCKTAIL**

◎ノンアルコールドリンクには赤ストローをさして提供しています。 ◎ストローは「バイオマス素材」 配合のものを使用しています。

◎ノンアルコールドリンクには赤ストローをさして提供しています。 ◎ストローは「バイオマス素材」配合のものを使用しています。