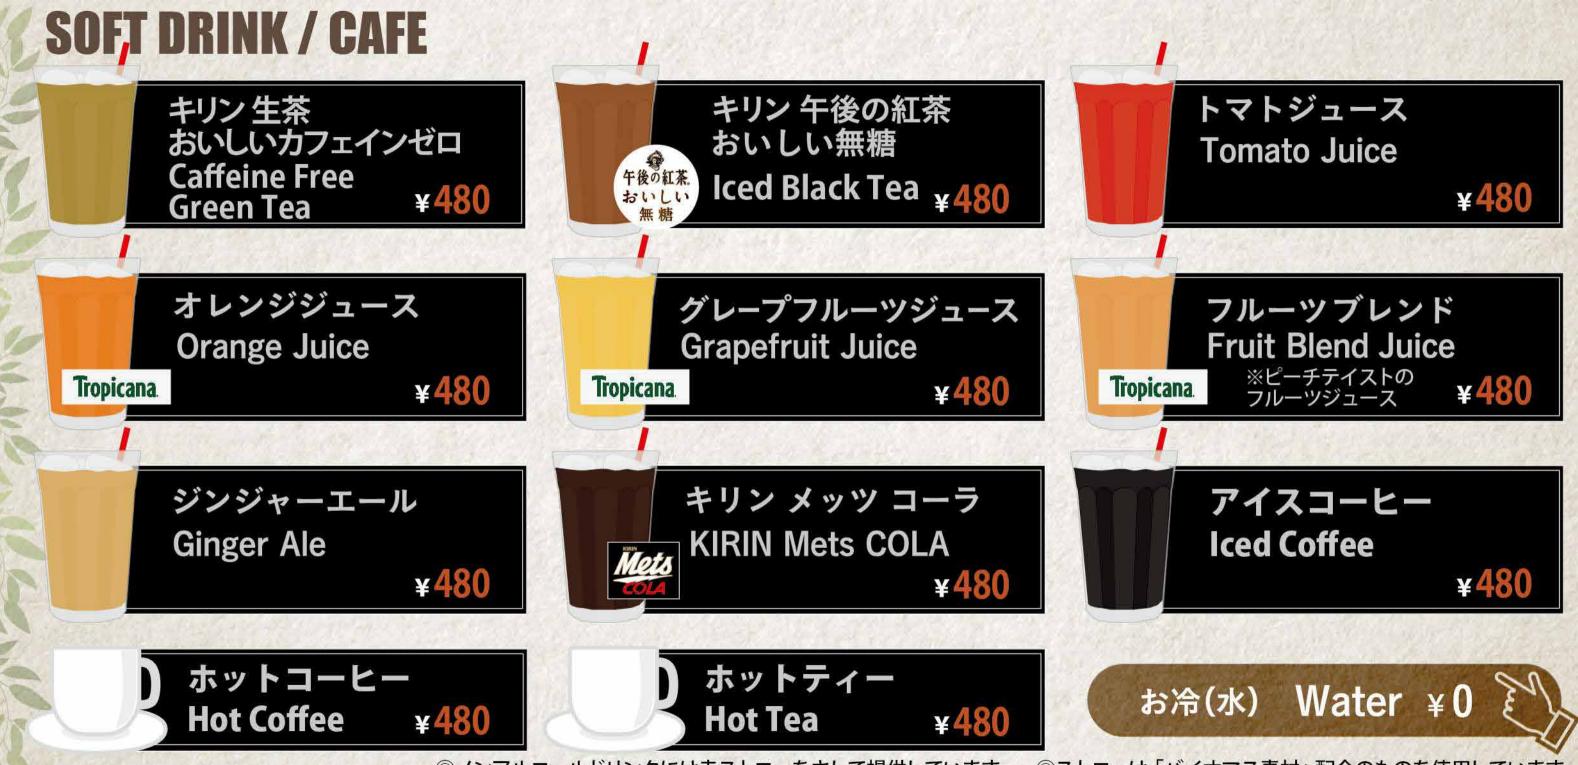

ッシェロ・デル・ディアブロ」は、 世界140ヶ国以上で販売される、チリを代表するワイン。



Next page : Bottle Wine Menu

# ボトルワイン白 /Bottle Wine White

# ボトルワイン赤 /Bottle Wine Red



\* Label design is subject to change.



DOURTHE Numero 1 ROUGE France Bordeaux

Foll ¥ 5,580

Fruity .

Light •

Rich

Tannic





#### ファンケル 濃縮野菜 国産ケール100%



新提案!料理や飲み物に "混ぜる野菜" 国産ケールのおいしさと 成分を壊さないよう独自 製法で鮮度にこだわった 濃縮ピューレ。

濃縮野菜 国産ケール100%



## ケール&オレンジ Kale & Orange Juice ¥6

FANCL 国産ケール

# **NON-ALCOHOL BEER TASTE DRINK**





」(指ホッフ香る 爽やかな味わ)
ノンアルコール

シアルコール

ALC. 0.00%

キリングリーンズフリー KIRIN GREEN'S FREE 小瓶 ¥650



### ALC.0.00%

3種ホップ香る 爽やかな味わい

#### ノンアルコール

A refreshing taste with the pleasant aroma of blended hops will brighten up your day.

#### 甘味料 不使用

# **NON-ALCOHOL COCKTAIL**



◎ノンアルコールドリンクには赤ストローをさして提供しています。 ◎ストローは「バイオマス素材」 配合のものを使用しています。



◎ノンアルコールドリンクには赤ストローをさして提供しています。 ◎ストローは「バイオマス素材」配合のものを使用しています。