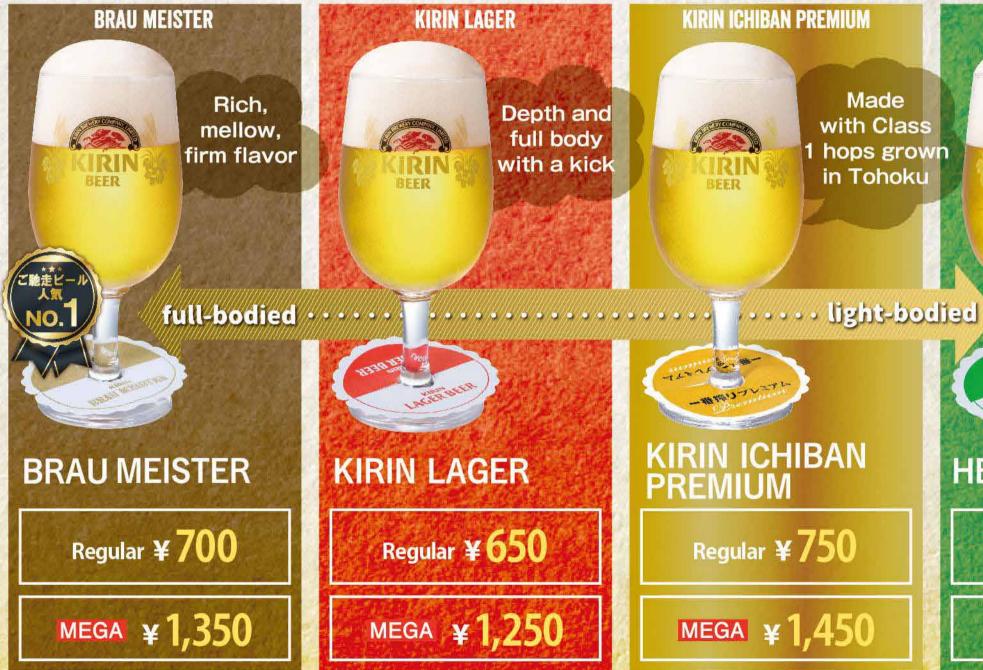

# キリンシティの "ご馳走ビール" 3回注ぎのご馳走ビールは全8種

キリンブラウ マイスター **BRAU MEISTER** 

> Regular ¥ 700 MEGA ¥1,350

**MEGA** ... We have a "mega size" that is twice the regular size!

Made with Class 1 hops grown in Tohoku

#### HEARTLAND

Clear aroma and mild flavor

HEARTLAND

Regular ¥ 650

MEGA ¥1,250

\*It may not be available at some stores.

#### **OThis takes four or five minutes. Feast Beer TATSUJIN BLEND** HALF&HALF **PREMIUM HALF&HALF** 3回注ぎのスゴ技!! BRAU 1投目が KIRIN MEISTER LAGER 味のキメテ KIRIN KIRIN **ICHIBAN** KIRII BEER **ICHIBAN** (Dark Lager) 1 2 3 BEFIZ RIFE (Dark Lager) グラスの中で 勢いよく回転させ 泡いっぱいに。 full-bodied · · · · · · · · · · · · light-bodied じっくり 1723 待つ HALFSHALL sert-(1) (2) (3)**PREMIUM HALF** TATSUJIN ほどよく苦味や HALF & HALF & HALF 炭酸が抜けて…。 **BLEND** ふわりと泡を Regular ¥700 Regular $\pm 650$ Regular ¥ 750 盛り上げます $(1 \ 2 \ 3)$ MEGA ¥ 1,350 MEGA ¥1,250 MEGA ¥ 1,450 2回ほど注ぎたして

MEGA ... We have a "mega size" that is twice the regular size!

『完成』です。

**KIRIN ICHIBAN** PREMIUM

KIRIN **ICHIBAN** (Dark Lager)

Rich and mellow **î KI**RI BEFR dark

KIRIN ICHIBAN 〈Dark Lager〉

**KIRIN ICHIBAN** 〈 Dark Lager 〉

· BRITINE

Regular ¥650

MEGA ¥ 1,250

\*It may not be available at some stores.