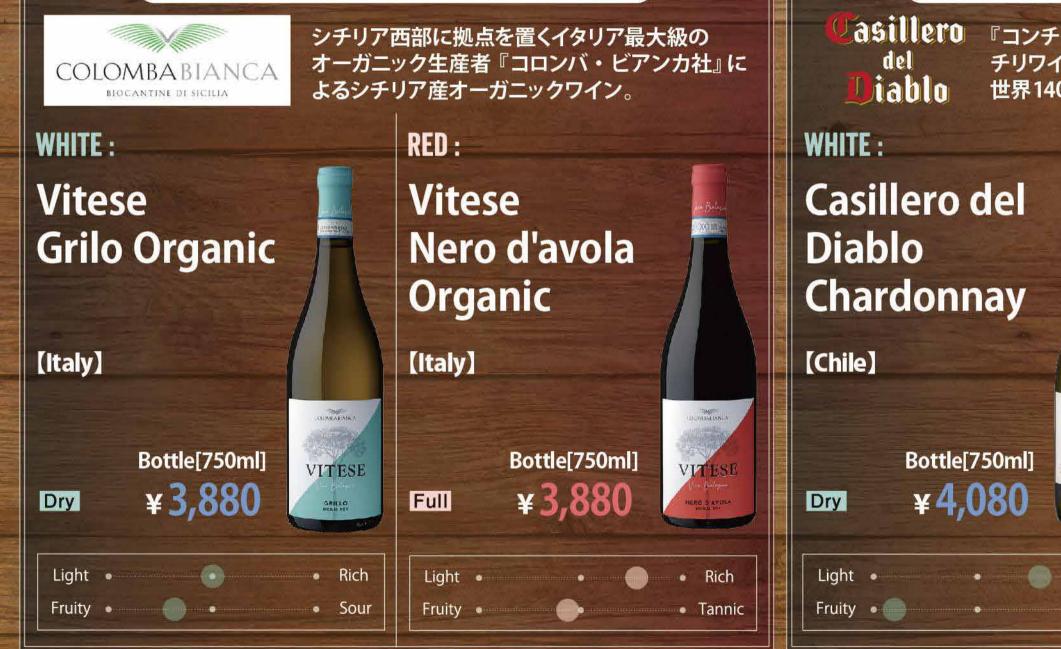

### **Organic Wine** • Recommended Wine

### **ORGANIC WINE**

\* Bottle design is subject to change.

## **RECOMMENDED WINE**

Casillero Diablo

Rich

Sour

『コンチャ・イ・トロ社』が世に送り出すプレミアム・ チリワイン「カッシェロ・デル・ディアブロ」は、 世界140ヶ国以上で販売される、チリを代表するワイン。

Next page : Bottle Wine Menu

# Heineken

A flavor with a perfect balance between its fruity aroma, richness, and drinkability.

Bottle ¥ 750

GUINN

PEACE

ひろしま

期間限定で「カッシェロ・デル・ディアブロ」の、 グラス・デキャンタサイズをご提供! 『盗み飲みされるほど美味しいプレミアムワイン』この機会にぜひお試しください!

### asillero del liablo

\*The recommended menu is available until 12/3.