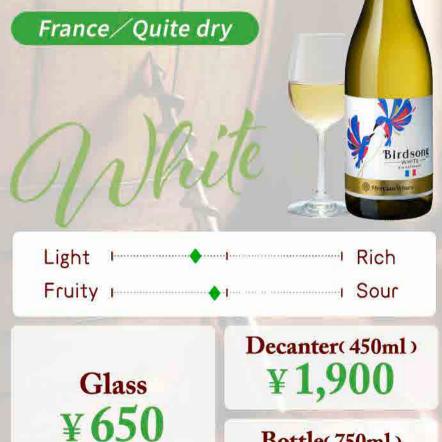

--------------------------------------------------------------|----|
| Dry                 | Bottle ¥ 5,080                                                                               | 1  |
| Light I<br>Fruity I | Rich                                                                                         |    |
|                     | Cobb<br>Salad With Grilled<br>Romaine Lettuce<br>chicken ham, tomato,<br>egg, avocado ¥1,080 | あれ |

## **Château Mercian** Moegi





Sauteed Scallops & **Shrimp With Garlic** ¥1,280

Bottle¥5,680

清量

势.

美指甲州

### **Château Mercian** Tamamoro Koshu Kiiroka





Turng Scallop Carpaccio With Yuzu Pepper Dressing Regular ¥750 ¥1,280







\*Bottle design is subject to change.

# House Wine Sangria

### **HOUSE WINE**

# **Mercian Wines Birdsong White**



Bottle(750ml)

¥2,980

# **Borsao Campo Castillo Tinto**

Spain / Full



325 CAMPI ASTIL



### **\*Bottle design is subject to change.**

### SANGRIA

### **White Sangria**

White wine & Homemade Lemon Syrup, Orange Juice

### **Red Sangria**

Red wine & Homemade Lemon Syrup, **Orange Juice** 

¥750

# ¥750



Homemade lemon syrup made with non-chemical lemons from Hiroshima Prefecture.

# **Organic Wine** • **Recommended Wine**

### **ORGANIC WINE**



An organic wine from Sicily produced by Colomba Bianca, one of Italy's largest organic wine producers based in western Sicily.

### Vitese Grilo Organic

Italy / Dry

The aroma of lemon and grapefruit mixes with that of tropical fruits such as pineapple, and that rich fruitiness spreads pleasantly in the mouth. This wine has a well-bala