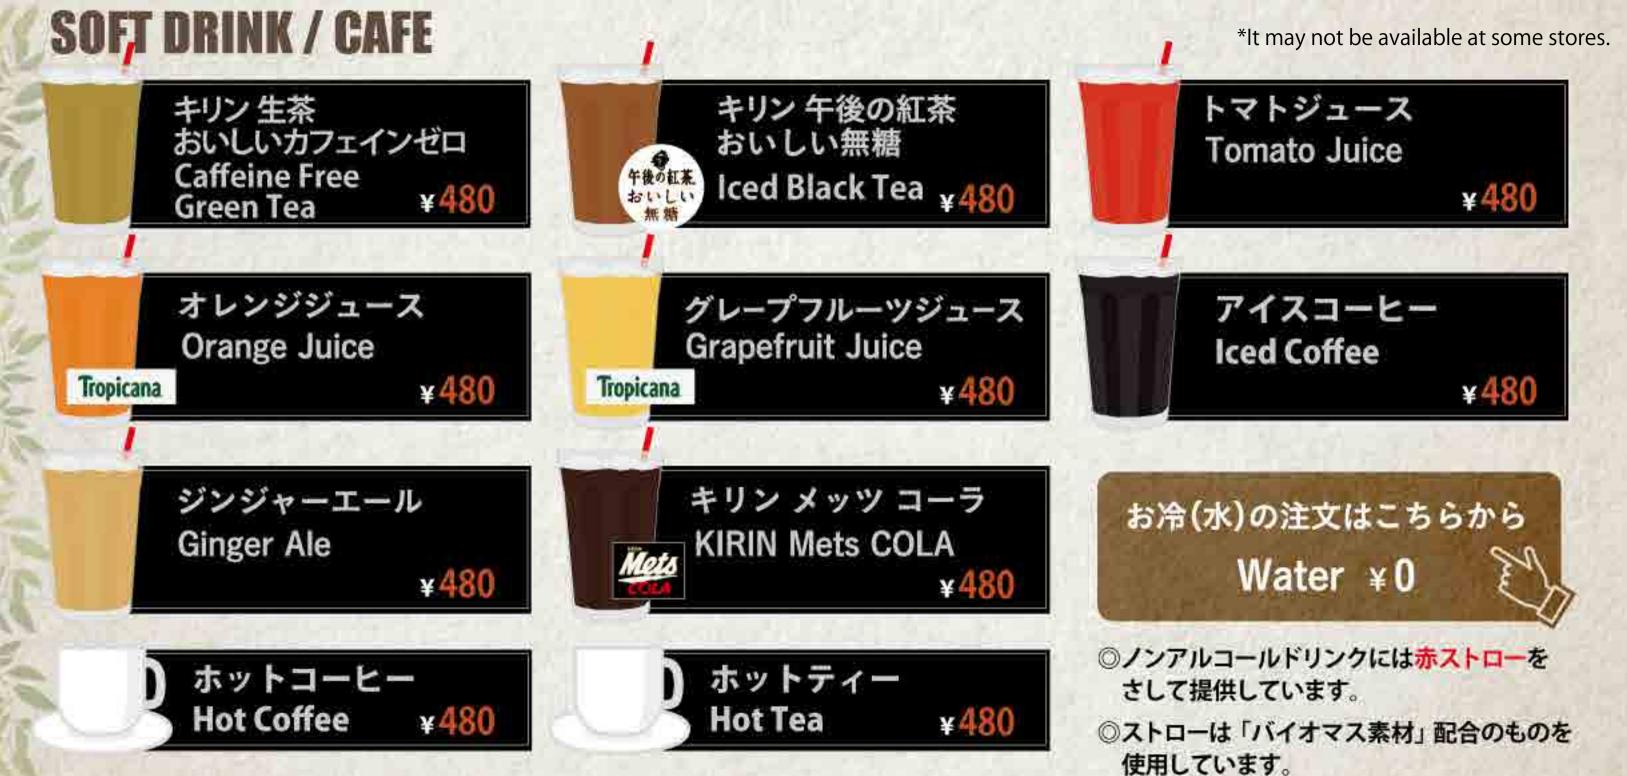

### ノンアルコール

A refreshing taste with the pleasant aroma of blended hops will brighten up your day.

甘味料 不使用

◎Non-alcoholic drinks will be served with a red straw. ◎ Our straws are made with biomass-derived materials.