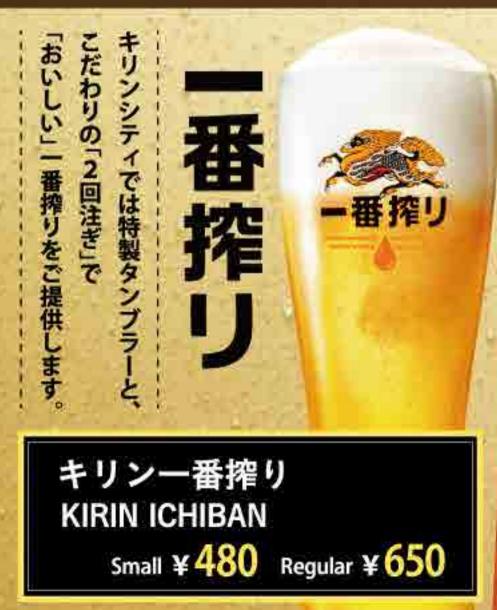

# キリンシティの "ご馳走ビール" 3回注ぎのご馳走ビールは全8種

キリンブラウ マイスター **BRAU MEISTER** 

> Regular ¥ 700 MEGA ¥1,350

KIRIN

KIRIN BEER 腫れ風

※グラスはイメージです