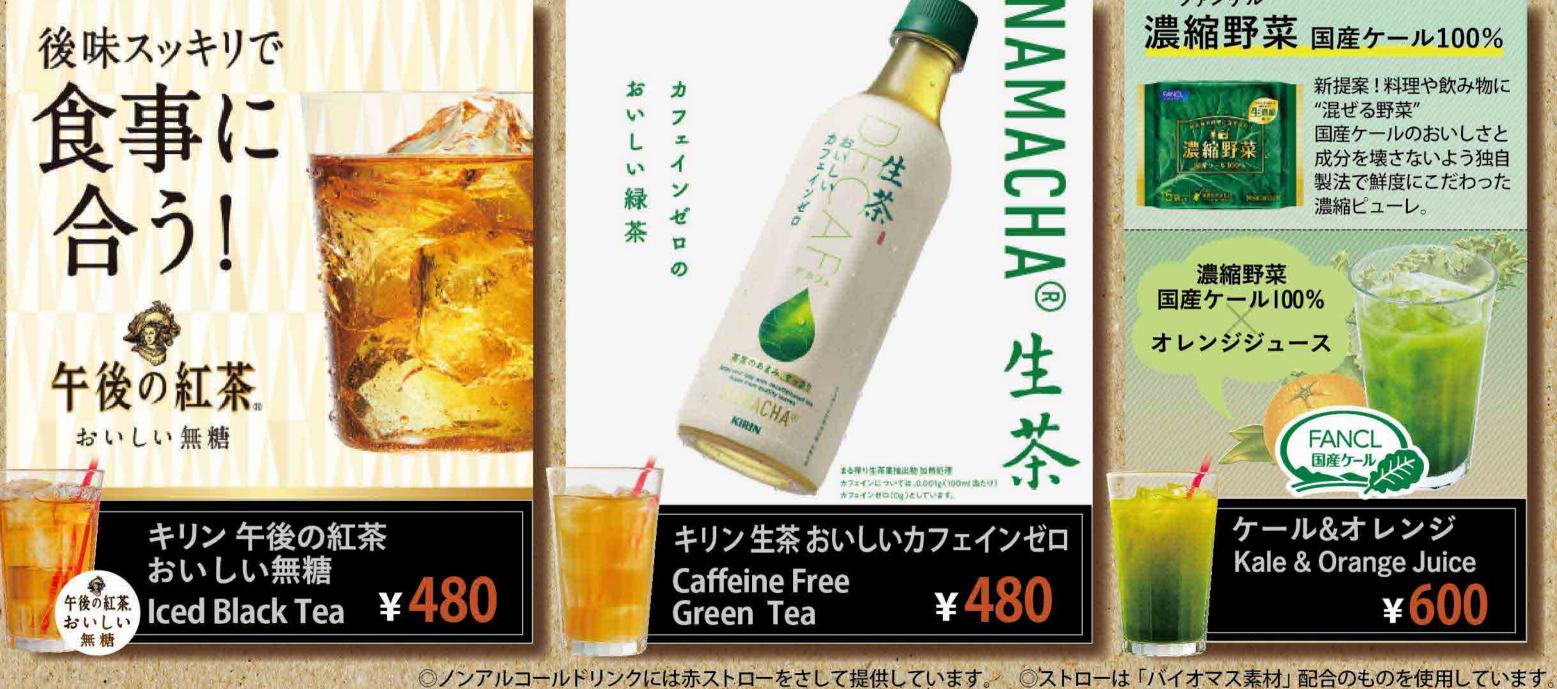

### ファンケル 濃縮野菜 国産ケール100%

新提案!料理や飲み物に "混ぜる野菜" 国産ケールのおいしさと 成分を壊さないよう独自 製法で鮮度にこだわった 濃縮ピューレ。

濃縮野菜 国産ケール100%

# ケール&オレンジ Kale & Orange Juice ¥6l

FANCL 国産ケール

# **NON-ALCOHOL BEER TASTE DRINK**

GREEN'S FREE

ルアルコール

ALC. 0.00%

ALC.0.00%

ノンアルコール

キリングリーンズフリー KIRIN GREEN'S FREE 小瓶 ¥650

3種ホップ香る 爽やかな味わい

### ノンアルコール

A refreshing taste with the pleasant aroma of blended hops will brighten up your day.

甘味料 不使用

◎Non-alcoholic drinks will be served with a red straw. ◎ Our straws are made with biomass-derived materials.

# Kale & Orange Juice ¥600