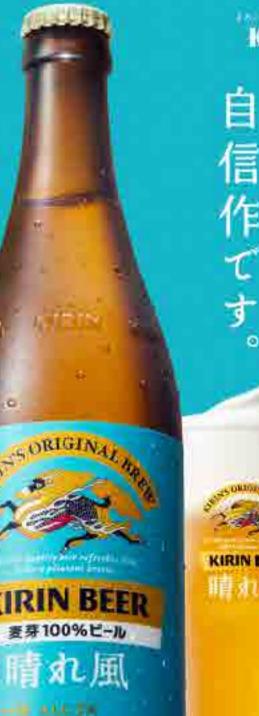

# キリンビール Kirin Beer Harekaze 睛れ風 ¥780(中瓶)

麦芽 100% の麦の5まみと、国産希少ホップ IBUKI の 爽やかな香りが感じられる、飲みやすくきれいな味わい。 A clean, easy-to-drink flavor that offers the umami of 100% malted barley and the refreshing aroma of rare, Japan-grown IBUKI hops.

Point1

麦芽100%ビールの麦の5まみ 原材料は、麦芽とホップ、ただそれだけ。 副原料を一切使わず、素材の良さと 丁寧にひきだしました。

Point2 国産希少ホップ IBUKI 使用 爽やかな柑橘香が特長の、国産希少 ホップ IBUKIを使用。投入のタイミング を工夫することで、奥ゆかしくきれいな 香りのビールに仕上がりました。

Point3 豊かな味わいとなめらかな口当たり 仕込工程と発酵工程の工夫により、 ビールらしい豊かな味わいがありながら、 非常になめらかな口当たりを実現。