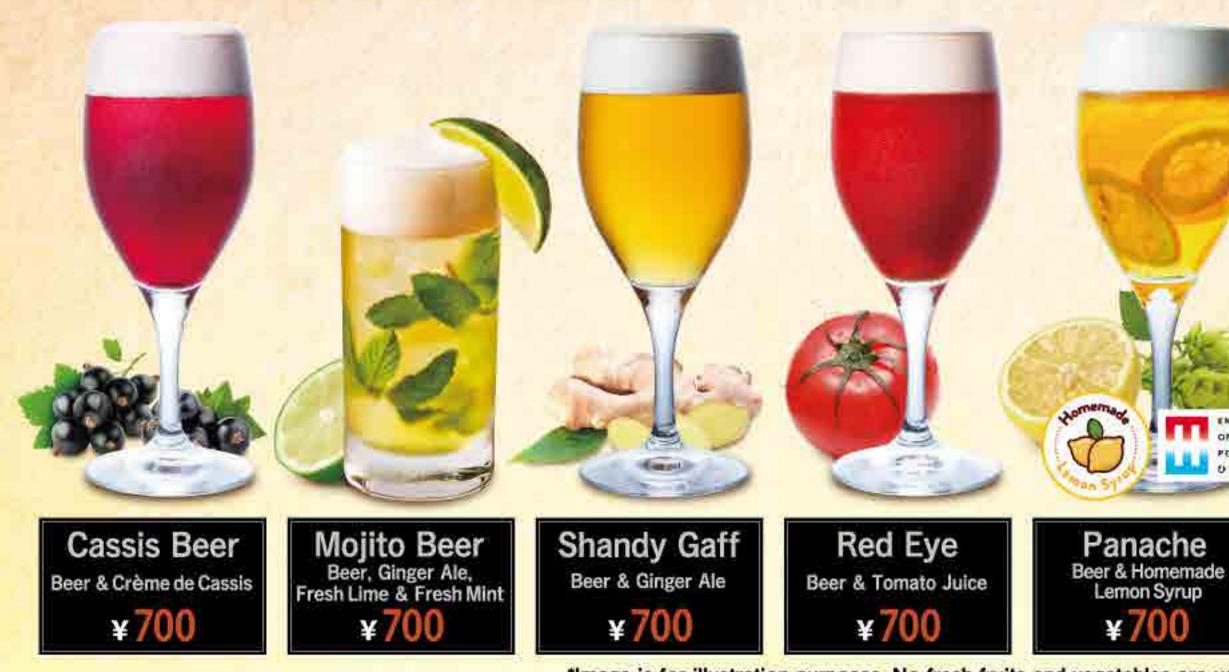

## Cocktail

De kuyper Crème de Cassis Noir de Bourgogne

Crème de Cassis & ¥650 Soda

Crème de Cassis & ¥650 Orange Juice

Crème de Cassis & ¥650 Grapefruit Juice

Crème de Cassis & ¥650 Tea

Beer. Ginger Ale, Fresh Line & Fresh Mint Beer & linger Ale\_ **Mojito Beer** ¥700

\*Image is for illustration purposes. No fresh fruits and vegetables are used.