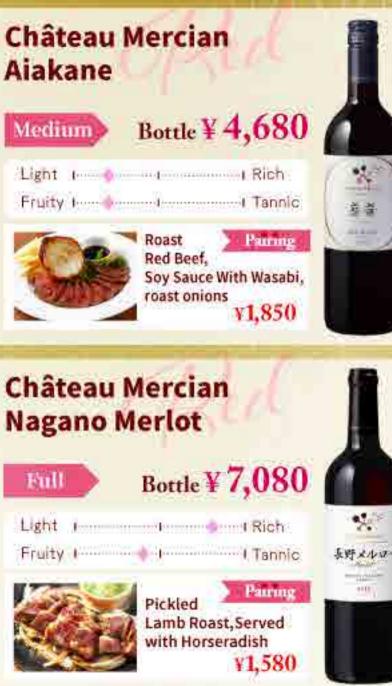

# apanese Wine > Château Mercian

### About **Château Mercian** Château Mercian

Château Mercian is a leading Japanese wine brand with its origins in Japan's oldest private wine company. Our philosophy is ""finesse and elegance"", and we pursue a taste of harmony and refinement. The wines produced by Château Mercian have won gold medals at various national and international competitions, and committed itself to produce and promote. Japanese wines in order to "Japan recognized as one of the world's foremost wine regions"". Château Mercian has inherited Japan's nature, culture and sensibility to continues to evolve through the joy of the people. The day will come when Japanese wine will be loved by the people in Japan and around the world.