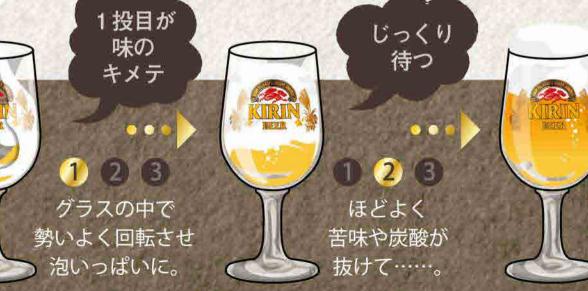

あ、ビールって

3回注ぎのスゴ技

REAR

ふわりと泡を 盛り上げます

2 3 2回ほど 注ぎたして 『完成』です。

### **OThis takes four or five minutes. Feast Beer TATSUJIN BLEND** HALF&HALF **PREMIUM HALF&HALF** 3回注ぎのスゴ技!! BRAU 1投目が **KIRIN** MEISTER LAGER 味のキメテ KIRIN KIRIN **ICHIBAN KIRI** BEER **ICHIBAN** (Dark Lager) 1 2 3 BE BEFE (Dark Lager) グラスの中で 勢いよく回転させ 泡いっぱいに。 full-bodied • • • • • • • • • • • • light-bodied じっくり ANZ3 待つ HALFEHALL sert-1 2 3 **PREMIUM HALF** TATSUJIN ほどよく苦味や HALF & HALF &HALF 炭酸が抜けて…。 BLEND ふわりと泡を Regular ¥700 Regular ¥650 Regular ¥ 750 盛り上げます (1) (2) (3) MEGA ¥ 1,350 MEGA ¥1,250 MEGA ¥ 1,450 2回ほど注ぎたして 『完成』です。