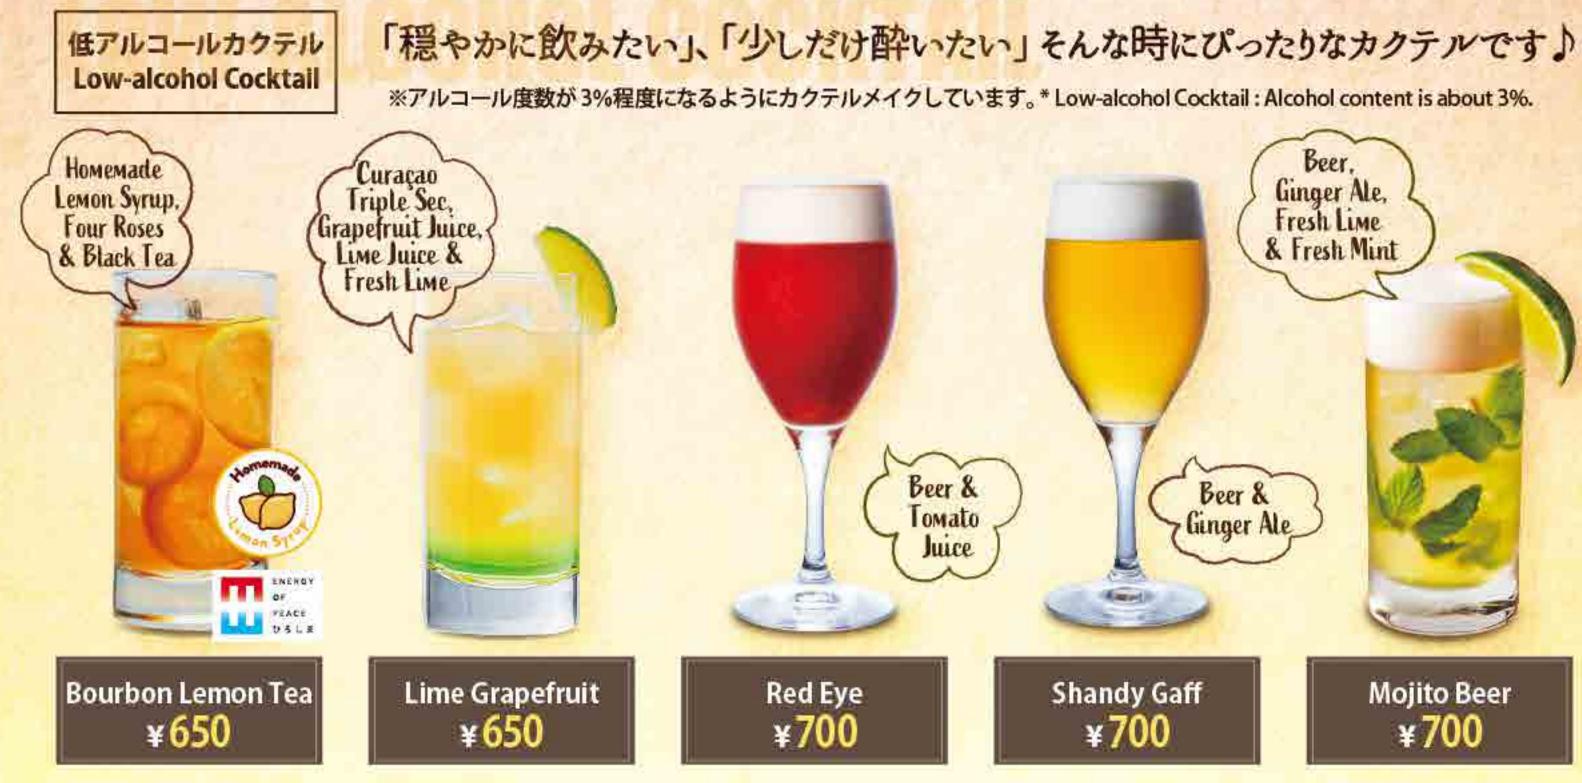

## Cocktail

De kuyper Crème de Cassis Noir de Bourgogne

Crème de Cassis & ¥650 Soda

Crème de Cassis & ¥650 Orange Juice

Crème de Cassis & ¥650 Grapefruit Juice

Crème de Cassis & ¥650 Tea

Beer. Ginger Ale, Fresh Line & Fresh Mint Beer & linger Ale\_ **Mojito Beer** ¥700

### **White Sangria**

White wine & Homemade Lemon Syrup, Orange Juice

### **Red Sangria**

Red wine & Homemade Lemon Syrup, **Orange Juice** 

¥750

# ¥750

Homemade lemon syrup made with non-chemical lemons from Hiroshima Prefecture.