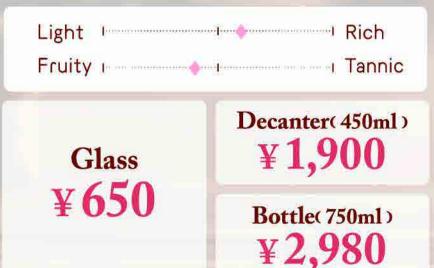

# Casillero del Diablo Carmenere

The aroma of ripe berries mixed with hints of coffee and toast from barrel aging. The Carmenere-like flavors of plum, blackberry, and spices go perfectly with soft tannins.

# Bottle ¥4,080

| Light  | haanna ar ar an | Rich   |
|--------|-----------------------------------------------------------------------------------------------------------------|--------|
| Fruity | j                                                                                                               | Tannic |