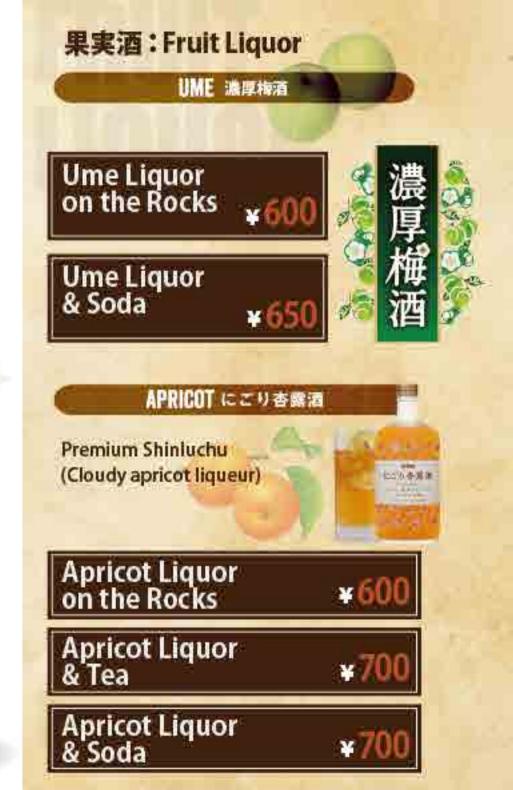

maple syrup. Palate: Smooth, mellow, medium-bodied, opulent stone fruits, orange peel, honey maple Finish: Clean, complex with a moderately long finish.



キリンシティでは、ウイスキー本来の香り・味わいをお愉しみいただくために、ハイボールにレモンスライスを入れておりません。 レモンスライスをご希望される場合は、お手数ですがスタッフまでお声がけください。 ウイスキーの使用量:Single は 30ml、Double は 60ml





ENERGY OF PEACE ひろしま

Homemade Lemon Syrup ¥650

Homemade lemon syrup

from Hiroshima Prefecture.

made with non-chemical lemons

memag

emon





# **Barley shochu Hakusui**

Neat / on the Rocks / with Water / with Hot Water



YATSU BOSHI

**ロック**または**ソーダ**で 「八つ星」のもっ和柑橘の香りを お楽しみください。



世界が認める焼酎蔵「八代不知火蔵」 熊本県産にこだわって選定した 3種の和柑橘<sup>®</sup>が織りなす 爽快な香りと深い余韻

中不知火,青桔子,晚白柚

MIST BOSEFF



八つ星ソーダ

YATSU BOSHI JAPANESE CRAFT GIN & SODA

¥800

八つ星ロック

YATSU BOSHI JAPANESE CRAFT GIN on the rocks

¥750



## Cocktail



De kuyper Crème de Cassis Noir de Bourgogne

Crème de Cassis & ¥650 Soda

Crème de Cassis & ¥650 Orange Juice

Crème de Cassis & ¥650 Grapefruit Juice

Crème de Cassis & ¥650 Tea





Beer. Ginger Ale, Fresh Line & Fresh Mint Beer & linger Ale\_ **Mojito Beer** ¥700

# apanese Wine > Château Mercian

### About **Château Mercian** Château Mercian

Château Mercian is a leading Japanese wine brand with its origins in Japan's oldest private wine company. Our philosophy is ""finesse and elegance"", and we pursue a taste of harmony and refinement. The wines produced by Château Mercian have won gold medals at various national and international competitions, and committed itself to produce and promote. Japanese wines in order to "Japan recognized as one of the world's foremost win