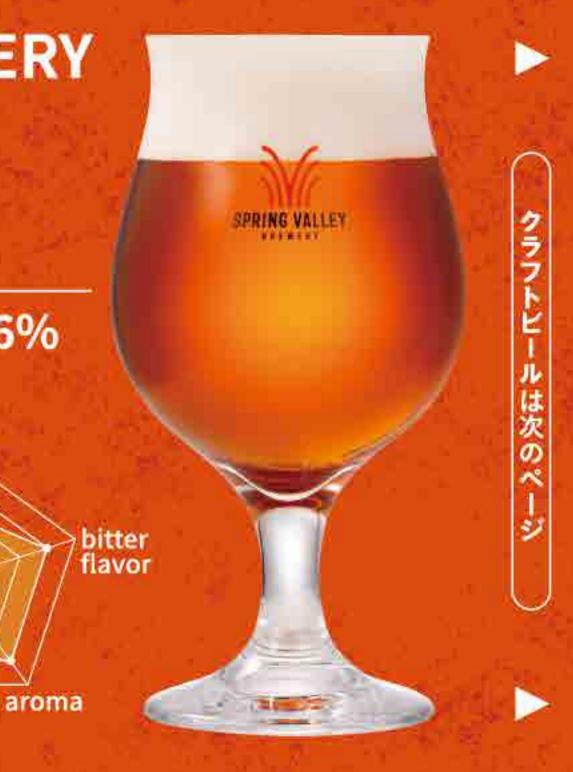

# **CRAFT BEER**

SPRING VALLEY BREWERY 豊潤ラガー 496 HOJUN LAGER 496

SPRING

496

口に広がる麦のうまみとホップの上品な香り。 豊潤なのに、すっきりとした綺麗な後味の インディアペールラガー。

¥800

PRINC VALUE

# SPRING VALLEY BREWERY 豊潤ラガー 496 HOJUN LAGER 496

sour

flavor

sweet

flavor

豊潤ラガー 496 IPL(India Pale Lager)/ALC.6% ロに広がる麦のうまみとホップの上品な香り。 豊潤なのに、すっきりとした綺麗な後味の インディアペールラガー。

SPRING VALLEYのフラッグシップビール。豊潤なのに、すっきりとした 綺麗な後味が特長です。麦芽はキリンラガーの1.5倍使用し、 口に広がる麦のうまみとホップの上品な香りが楽しめます。