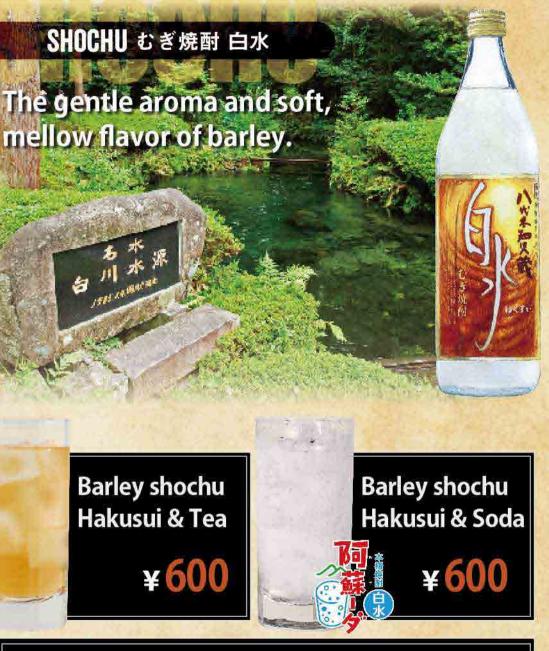

# **Barley shochu Hakusui**

Neat / on the Rocks / with Water / with Hot Water

YATSU BOSHI

**ロック**または**ソーダ**で 「八つ星」のもっ和柑橘の香りを お楽しみください。

世界が認める焼酎蔵「八代不知火蔵」 熊本県産にこだわって選定した 3種の和柑橘<sup>®</sup>が織りなす 爽快な香りと深い余韻

中不知火,青桔子,晚白柚