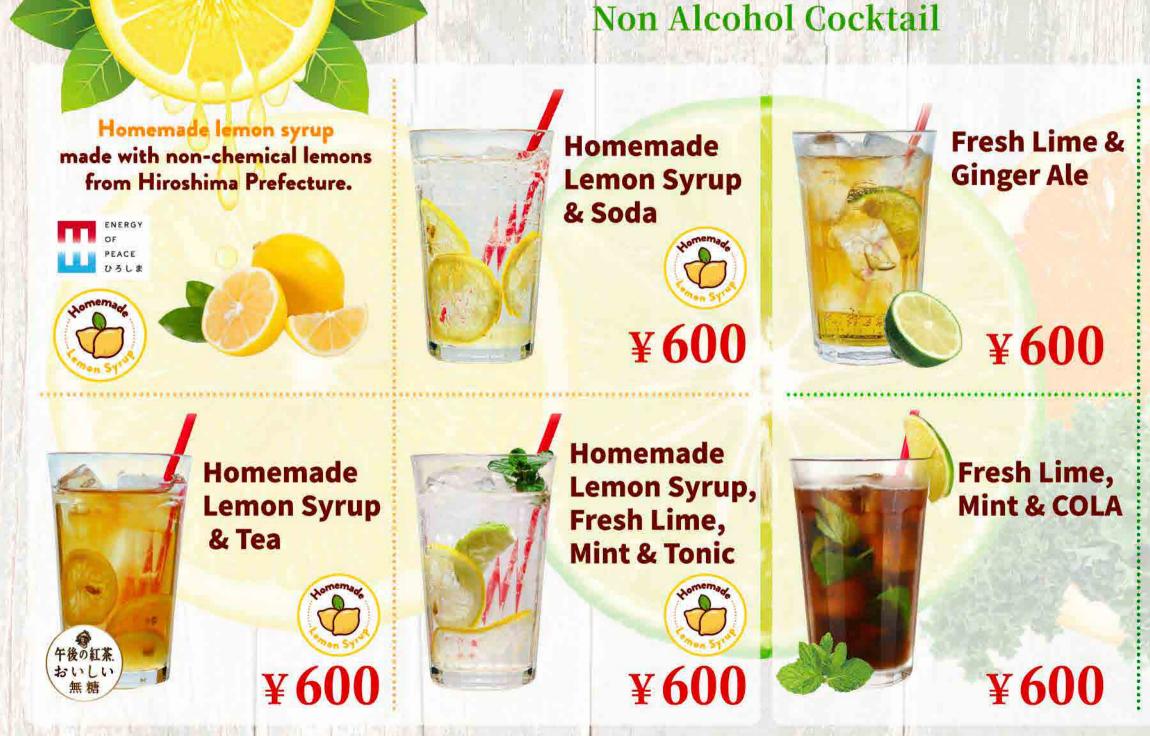

キリンシティでは、ウイスキー本来の香り・味わいをお愉しみいただくために、ハイボールにレモンスライスを入れておりません。 レモンスライスをご希望される場合は、お手数ですがスタッフまでお声がけください。 ウイスキーの使用量:Single は 30ml、Double は 60ml

ENERGY OF PEACE ひろしま

Homemade Lemon Syrup ¥650

Homemade lemon syrup

from Hiroshima Prefecture.

made with non-chemical lemons

memag

emon

### **White Sangria**

White wine & Homemade Lemon Syrup, Orange Juice

### **Red Sangria**

Red wine & Homemade Lemon Syrup, **Orange Juice** 

¥750

# ¥750

Homemade lemon syrup made with non-chemical lemons from Hiroshima Prefecture.