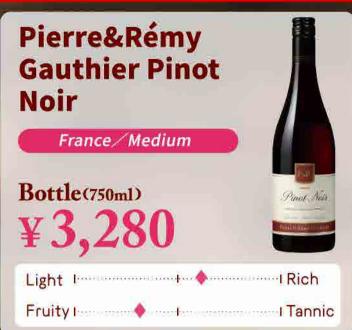

| Niho                | n no Awa                                                                                     |    |
|---------------------|----------------------------------------------------------------------------------------------|----|
| Dry                 | Bottle ¥ 5,080                                                                               | 1  |
| Light I<br>Fruity I | Rich                                                                                         |    |
|                     | Cobb<br>Salad With Grilled<br>Romaine Lettuce<br>chicken ham, tomato,<br>egg, avocado ¥1,080 | あれ |