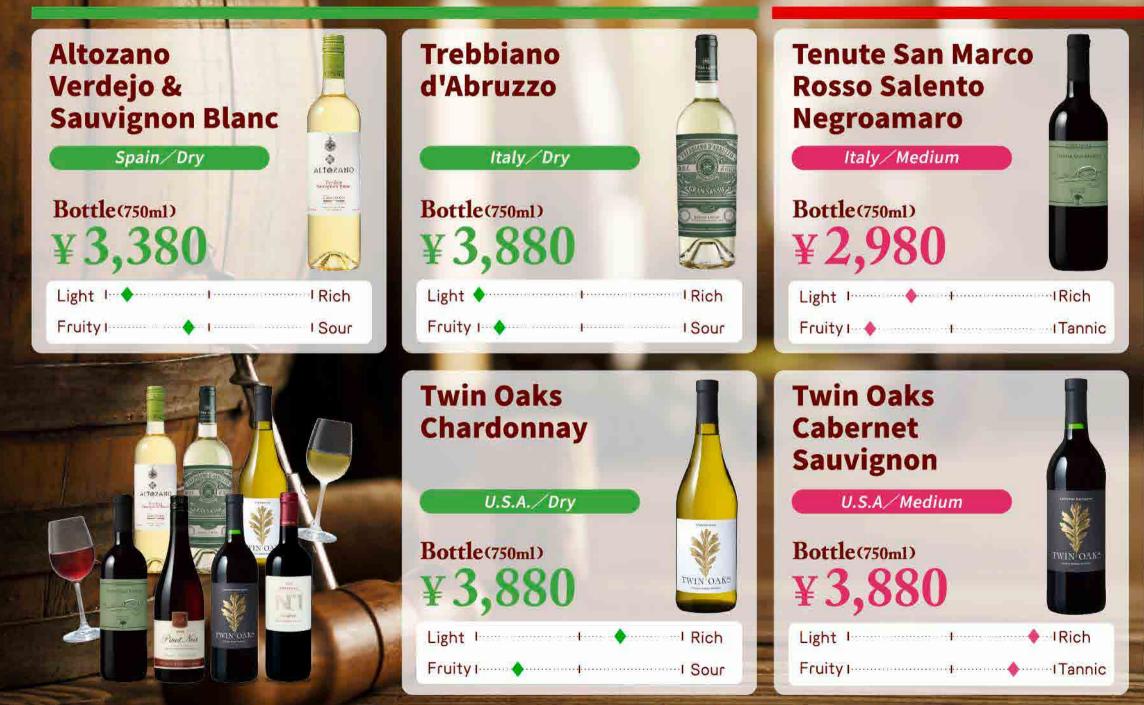

| Niho                | n no Awa                                                                                     |    |
|---------------------|----------------------------------------------------------------------------------------------|----|
| Dry                 | Bottle ¥ 5,080                                                                               | 1  |
| Light I<br>Fruity I | Rich                                                                                         |    |
|                     | Cobb<br>Salad With Grilled<br>Romaine Lettuce<br>chicken ham, tomato,<br>egg, avocado ¥1,080 | あれ |

## **Château Mercian** Moegi

Sauteed Scallops & **Shrimp With Garlic** ¥1,280

Bottle¥5,680

清量

势.

美指甲州

### **Château Mercian** Tamamoro Koshu Kiiroka

Turng Scallop Carpaccio With Yuzu Pepper Dressing Regular ¥750 ¥1,280

\*Bottle design is subject to change.

# **Mercian Wines Birdsong White**

Bottle(750ml)

¥2,980

# **Borsao Campo Castillo Tinto**

Spain / Full

325 CAMPI ASTIL

### Vitese Grilo Organic

Italy / Dry

The aroma of lemon and grapefruit mixes with that of tropical fruits such as pineapple, and that rich fruitiness spreads pleasantly in the mouth. This wine has a well-balanced taste with rich fruitiness and a fresh aftertaste.

Fruity J Sour

# Vitese Nero d'avola Organic

Italy / Full Along with the aroma and rich fruitiness that convey the feeling of berries, you can also taste a hint of spice.This wine strikes a beautiful balance between

rich fruitiness and a fresh aftertaste.

Bottle ¥ 3,880

Light I Rich Fruity I Tannic

# Casillero del Diablo Chardonnay

Chile / Dry Bright lemon yellow. Fresh and fruity aroma with a hint of pineapple, citrus, peach and soft vanilla. Has a complex and well-balanced taste in the mouth, with fresh acidity. A wine with a sweet, long finish.

aste in the mouth, with resh acidity. A wine with a sweet, long finish. Bottle  $\Upsilon$  4,080

Light I Rich Fruity I

**\*Bottle design is subject to change.** 

# Casillero del Diablo Carmenere

The aroma of ripe berries mixed with hints of coffee and toast from barrel aging. The Carmenere-like flavors of plum, blackberry, and spices go perfectly with soft tannins.

# Bottle ¥4,080

| Light  | haanna ar ar an | Rich   |
|--------|-----------------------------------------------------------------------------------------------------------------|--------|
| Fruity | j                                                                                                               | Tannic |