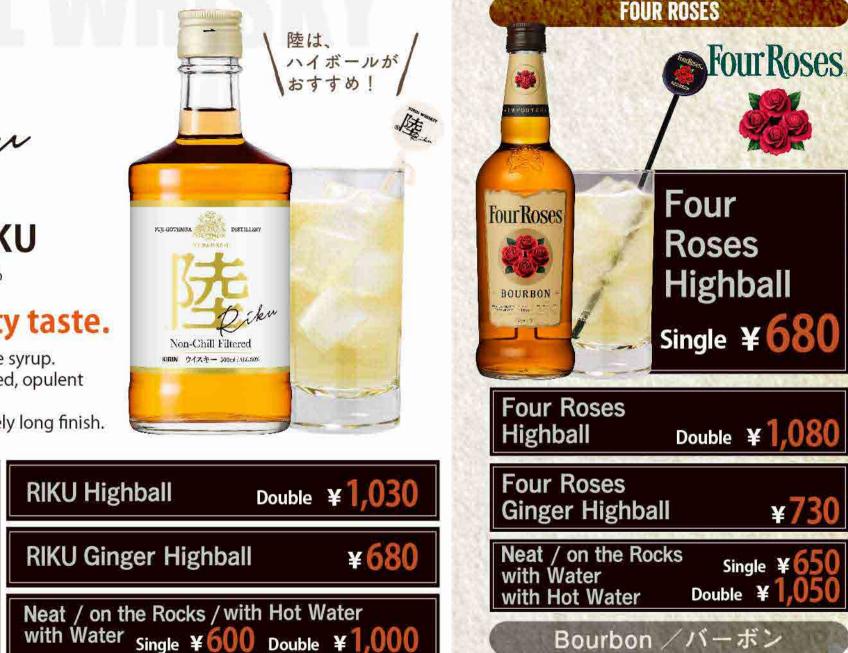

# **KIRIN WHISKEY RIKU**

Blended whisky (World Blend), Alc. 50%

**RIKU Highball** 

Single  $\pm 630$ 

# Mellow and rich fruity taste.

Nose: Luscious yellow peach and maple syrup. Palate: Smooth, mellow, medium-bodied, opulent stone fruits, orange peel, honey maple Finish: Clean, complex with a moderately long finish.