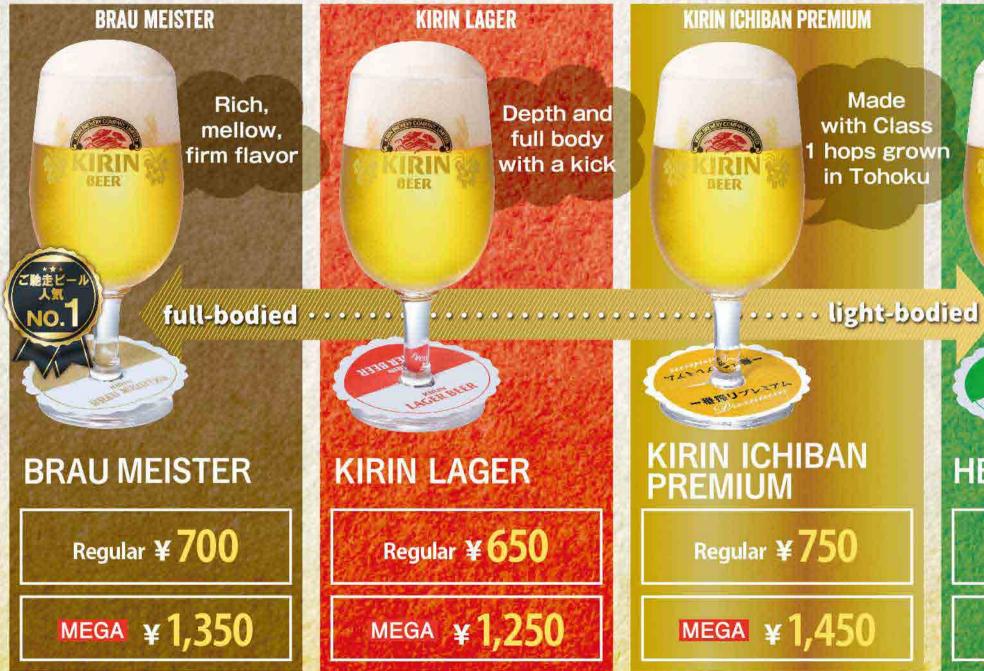

# キリンシティの "ご馳走ビール" 3回注ぎのご馳走ビールは全8種

キリンブラウ マイスター **BRAU MEISTER** 

> Regular ¥ 700 MEGA ¥1,350

KIRIN

KIRIN BEER 腫れ風

※グラスはイメージです

MEGA ... We have a "mega size" that is twice the regular size!

Made with Class 1 hops grown in Tohoku

### **OThis takes four or five minutes. Feast Beer TATSUJIN BLEND** HALF&HALF **PREMIUM HALF&HALF** 3回注ぎのスゴ技!! BRAU 1投目が **KIRIN** MEISTER LAGER 味のキメテ KIRIN KIRIN **ICHIBAN KIRI** BEER **ICHIBAN** (Dark Lager) 1 2 3 BE BEFE (Dark Lager) グラスの中で 勢いよく回転させ 泡いっぱいに。 full-bodied • • • • • • • • • • • • light-bodied じっくり ANZ3 待つ HALFEHALL sert-1 2 3 **PREMIUM HALF** TATSUJIN ほどよく苦味や HALF & HALF &HALF 炭酸が抜けて…。 BLEND ふわりと泡を Regular ¥700 Regular ¥650 Regular ¥ 750 盛り上げます (1) (2) (3) MEGA ¥ 1,350 MEGA ¥1,250 MEGA ¥ 1,450 2回ほど注ぎたして 『完成』です。

MEGA ... We have a "mega size" that is twice the regular size!

**KIRIN** ICHIBAN PREMIUM

KIRIN **ICHIBAN** (Dark Lager)

> **KIRIN ICHIBAN** 〈 Dark Lager 〉

> > Regular ¥650

MEGA ¥ 1,250

- BRIG (MAR)

KIRIN ICHIBAN 〈Dark Lager〉