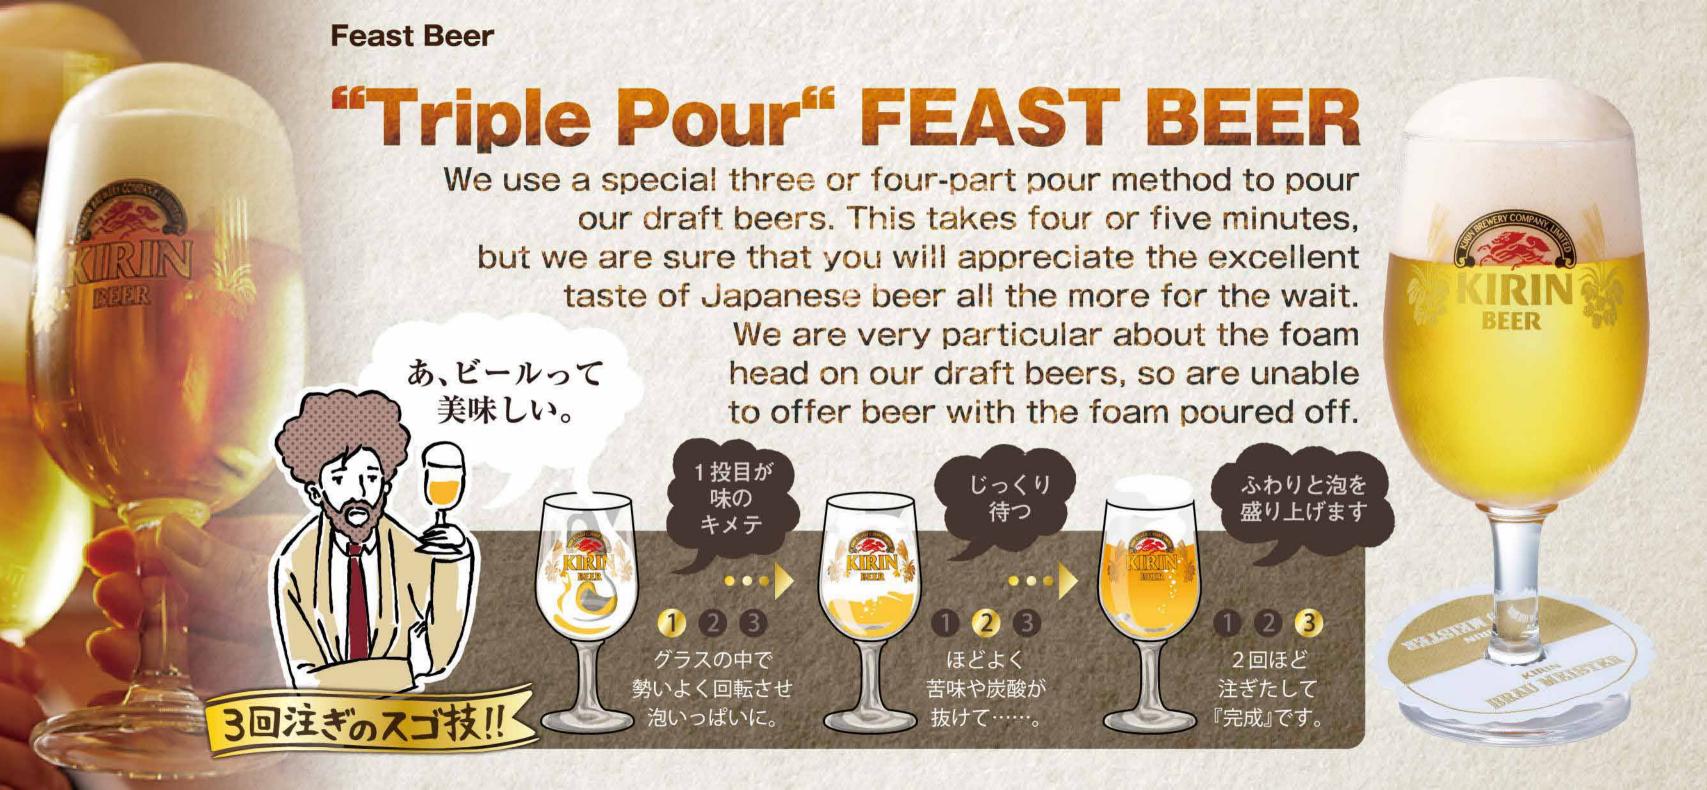

#### "Triple Pour" **FEAST BEER**

We use a special three or four-part pour method to pour our draft beers. This takes four or five minutes, but we are sure that you will appreciate the excellent taste of Japanese beer all the more for the wait.

We are very particular about the foam head on our draft beers, so are unable to offer beer with the foam poured off.

## **This takes four or five minutes.**

味のキメテ

グラスの中で 勢いよく回転させ 泡いっぱいに。

じっくり 待つ

ほどよく苦味や 炭酸が抜けて…。

ふわりと泡を 盛り上げます

1 2 3

2回ほど注ぎたして 『完成』です。