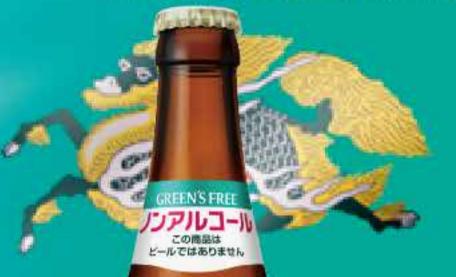

#### **NON-ALCOHOL BEER TASTE DRINK**

3種のホップで丁寧につくった、 毎日をちょっと特別にする ノンアルビール。

GREEN'S FREE

キリングリーンズフリー KIRIN GREEN'S FREE

小瓶 ¥650

3種ホップ香る 爽やかな味わい ノンアルコール

A refreshing taste with the pleasant aroma of blended hops will brighten up your day.