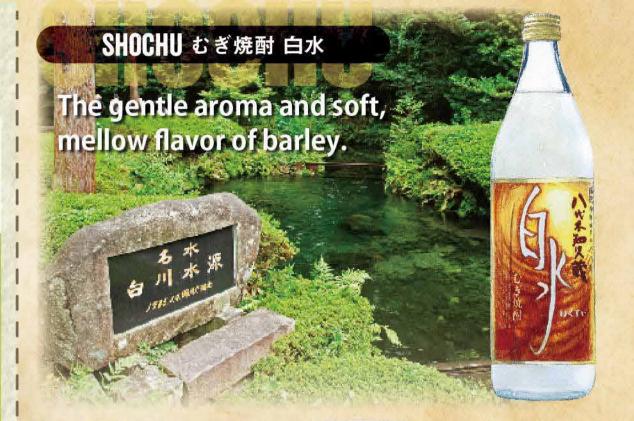

Lime ¥600

Barley shochu Hakusui & Tea

¥600

**Barley shochu Hakusui** 

¥580

Neat / on the Rocks / with Water / with Hot Water