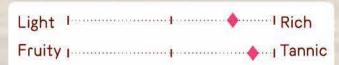

#### Casillero del Diablo Carmenere

#### Chile/Medium

The aroma of ripe berries mixed with hints of coffee and toast from barrel aging. The Carmenere-like flavors of plum, blackberry, and spices go perfectly with soft tannins.

Diable

Bottle ¥ 4,080