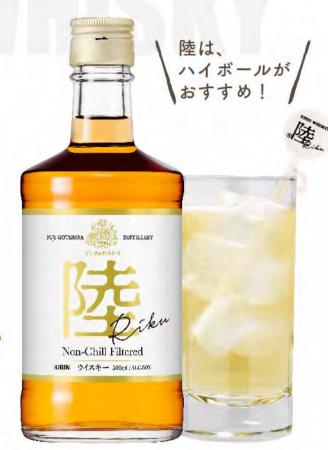

#### KIRIN WHISKEY RIKU

Blended whisky (World Blend), Alc. 50%

#### Mellow and rich fruity taste.

Nose: Luscious yellow peach and maple syrup. Palate: Smooth, mellow, medium-bodied, opulent stone fruits, orange peel, honey maple Finish: Clean, complex with a moderately long finish.

Single  $\pm 630$ 

RIKU Highball

RIKU Ginger Highball

Neat / on the Rocks / with Hot Water with Water Single ¥ 600 Double ¥ 1,000

Four Roses
Highball
Double ¥ 1,080

Four Roses Ginger Highball

Neat / on the Rocks with Water with Hot Water Double ¥ 1,050