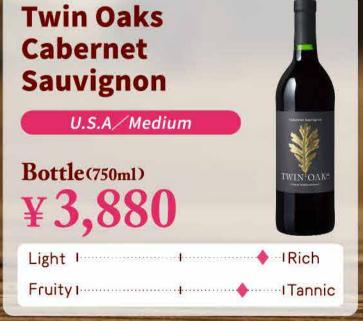

#### House Wine · Sangria

**HOUSE WINE** 

France/Quite dry

Light Rich
Fruity Sour

Glass ¥ 650

Decanter(450ml) ¥ 1,900

Bottle(750ml) ¥2,980

# **Borsao Campo Castillo Tinto**

Spain/Full

| Light  |  | Rich   |
|--------|--|--------|
| Fruity |  | Tannic |

Glass ¥ 650

Decanter(450ml)
¥ 1,900

Bottle(750ml) ¥2,980