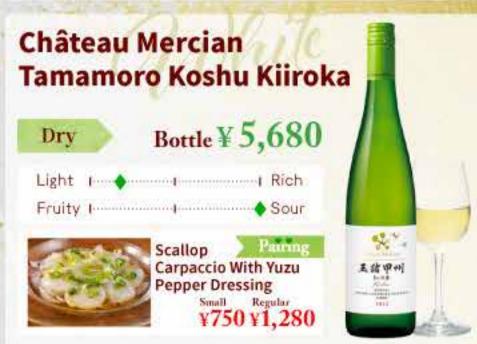

#### Japanese Wine ▶ Château Mercian

Château Mercian is a leading Japanese wine brand with its origins in Japan's oldest private wine company. Our philosophy is ""finesse and elegance"", and we pursue a taste of harmony and refinement. The wines produced by Château Mercian have won gold medals at various national and international competitions, and committed itself to produce and promote Japanese wines in order to ""Japan recognized as one of the world's foremost wine regions"". Château Mercian has inherited Japan's nature, culture and sensibility to continues to evolve through the joy of the people. The day will come when Japanese wine will be loved by the people in Japan and around the world.

\*Bottle design is subject to change.

#### House Wine · Sangria

**HOUSE WINE** 

France/Quite dry

Light Rich
Fruity Sour

Glass ¥ 650

Decanter(450ml) ¥ 1,900

Bottle(750ml) ¥2,980

# **Borsao Campo Castillo Tinto**

Spain/Full

| Light  |  | Rich   |
|--------|--|--------|
| Fruity |  | Tannic |

Glass ¥ 650

Decanter(450ml)
¥ 1,900

Bottle(750ml) ¥2,980