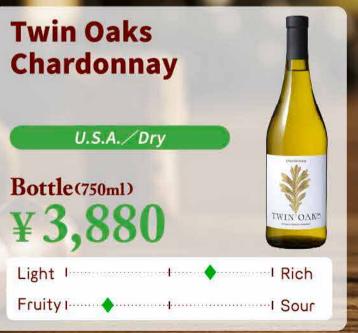

#### House Wine · Sangria

**HOUSE WINE** 

France/Quite dry

Light Rich
Fruity Sour

Glass ¥ 650

Decanter(450ml) ¥ 1,900

Bottle(750ml) ¥2,980

# **Borsao Campo Castillo Tinto**

Spain/Full

| Light  |  | Rich   |
|--------|--|--------|
| Fruity |  | Tannic |

Glass ¥ 650

Decanter(450ml)
¥ 1,900

Bottle(750ml) ¥2,980