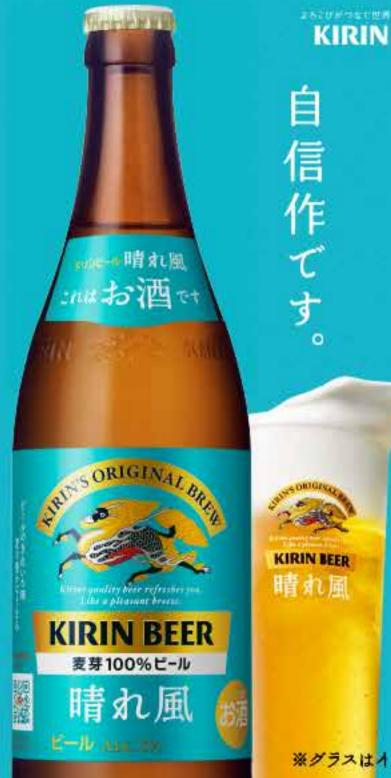

# キリンビール 晴れ風

Kirin Beer Harekaze ¥780(中瓶)

麦芽 100% の麦の5まみと、国産希少ホップ IBUKI の 爽やかな香りが感じられる、飲みやすくされいな味わい。

A clean, easy-to-drink flavor that offers the umami of 100% malted barley and the refreshing aroma of rare, Japan-grown IBUKI hops.

Point1 麦芽 100%ビールの麦の5まみ 原材料は、麦芽とホップ。ただそれだけ。 副原料を一切使わず、素材の良さを 丁寧にひきだしました。

Point2 国産希少ホップ IBUKI 使用 爽やかな柑橘香が特長の、国産希少 ホップ IBUKI を使用。投入のタイミング を工夫することで、奥ゆかしくされいな 香りのビールに仕上がりました。

Point3 豊かな味わいとなめらかな口当たり 什込工程と発酵工程の工夫により、 ビールらしい豊かな味わいがありながら、 非常になめらかな口当たりを実現。

※グラスはイメージです