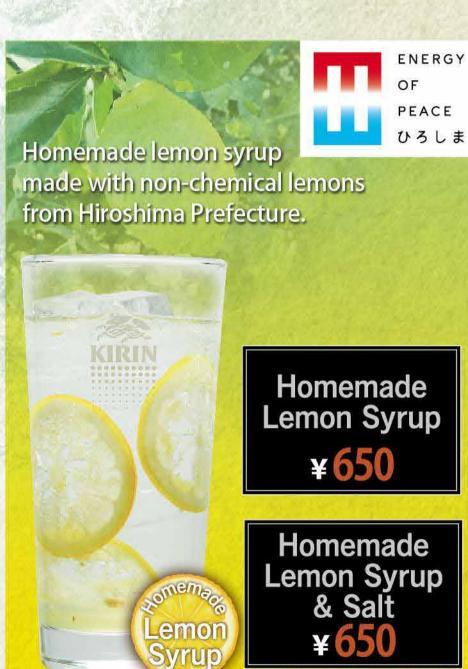

#### **Red Sangria**

Red wine & Homemade Lemon Syrup, Orange Juice

¥750

Homemade lemon syrup made with non-chemical lemons from Hiroshima Prefecture.

#### Non Alcohol Cocktail

Homemade lemon syrup made with non-chemical lemons from Hiroshima Prefecture.

**Homemade Lemon Syrup** & Soda

¥600

**Homemade Lemon Syrup** & Tea

¥600

Homemade Lemon Syrup, Fresh Lime, **Mint & Tonic** 