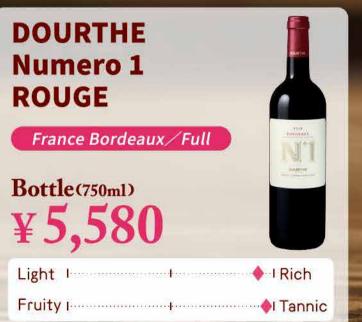

#### House Wine · Sangria

**HOUSE WINE** 

France/Quite dry

Light Rich
Fruity Sour

Glass ¥ 650

Decanter(450ml) ¥ 1,900

Bottle(750ml) ¥2,980

# **Borsao Campo Castillo Tinto**

Spain/Full

| Light  |  | Rich   |
|--------|--|--------|
| Fruity |  | Tannic |

Glass ¥ 650

Decanter(450ml)
¥ 1,900

Bottle(750ml) ¥2,980