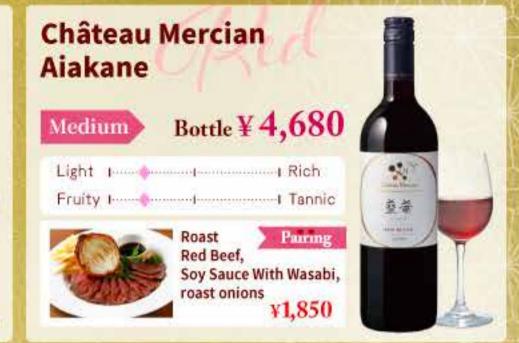

#### Casillero del Diablo Carmenere

#### Chile/Medium

The aroma of ripe berries mixed with hints of coffee and toast from barrel aging. The Carmenere-like flavors of plum, blackberry, and spices go perfectly with soft tannins.

Diable

Bottle ¥ 4,080