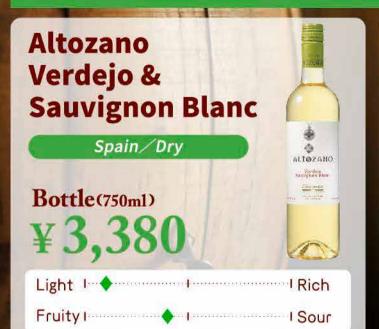

#### House Wine · Sangria

**HOUSE WINE** 

France/Quite dry

Light Rich
Fruity Sour

Glass ¥ 650

Decanter(450ml) ¥ 1,900

Bottle(750ml) ¥2,980

# **Borsao Campo Castillo Tinto**

Spain/Full

| Light  |  | Rich   |
|--------|--|--------|
| Fruity |  | Tannic |

Glass ¥ 650

Decanter(450ml)
¥ 1,900

Bottle(750ml) ¥2,980