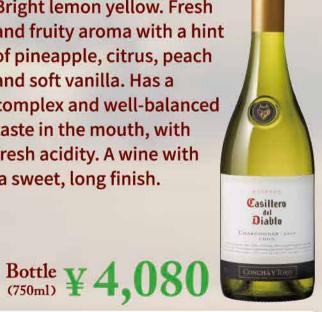

#### RECOMMENDED WINE

Casillero Diablo

Casillero del Diablo, a premium Chilean wine produced by Concha y Toro, is sold in over 140 countries around the world.

#### Casillero del Diablo Chardonnay

#### Chile/Dry

Bright lemon yellow. Fresh and fruity aroma with a hint of pineapple, citrus, peach and soft vanilla. Has a complex and well-balanced taste in the mouth, with fresh acidity. A wine with a sweet, long finish.

#### Chile/Medium

The aroma of ripe berries mixed with hints of coffee and toast from barrel aging. The Carmenere-like flavors of plum, blackberry, and spices go perfectly with soft tannins.

Diable

Bottle ¥ 4,080