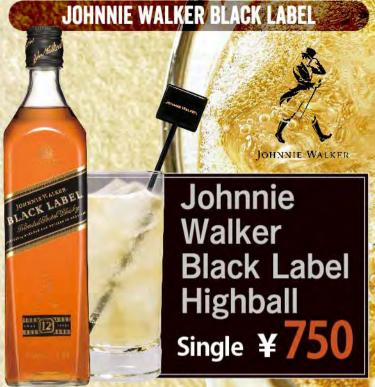

¥730

Bourbon / バーボン

Johnnie Walker Black Label Highball Double ¥1,250

Johnnie Walker Black Label Ginger Highball ¥800

Neat / on the Rocks Single ¥730 with Water Double ¥1,230

Scotch / スコッチ

Lemon

¥600