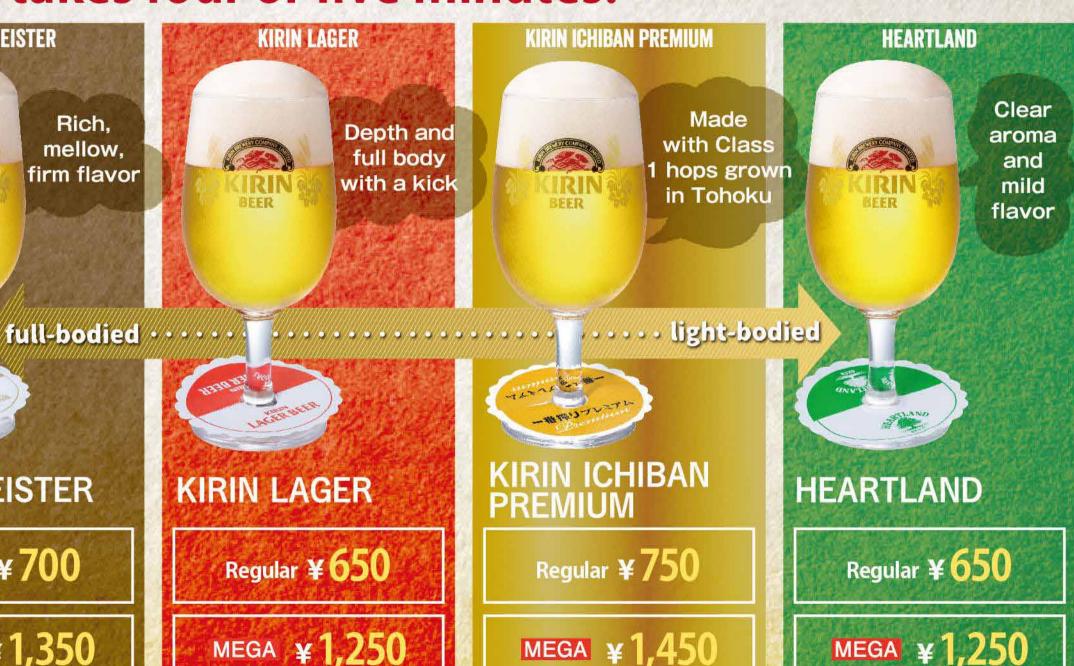

## **This takes four or five minutes.**

KIRIN LAGER

Depth and

full body

with a kick

MEGA ... We have a "mega size" that is twice the regular size!

\*It may not be available at some stores.

**BRAU MEISTER** KIRIN **ICHIBAN** (Dark Lager)

PREMIUM HALF&HALF **KIRIN** KIRIN

**ICHIBAN** PREMIUM ICHIBAN (Dark Lager)

KIRIN ICHIBAN 〈 Dark Lager 〉

Regular ¥ 650

MEGA  $\pm 1.250$ 

full-bodied · · · · · · ight-bodied

**TATSUJIN BLEND** 

Regular ¥ 700

MEGA  $\pm 1.350$ 

HALF & HALF

Regular ¥ 650

MEGA  $\pm 1.250$ 

PREMIUM HALF &HALF

Regular ¥ 750

MEGA  $\pm 1.450$ 

MEGA ··· We have a "mega size" that is twice the regular size!

\*It may not be available at some stores.