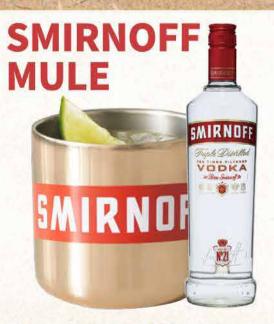

#### Cocktail

#### Smirnoff<sup>TM</sup>

Vodka & Tonic ¥650

Vodka & Frapefruit Juice ¥650

Vodka & ¥650
Tomato Juice

Vodka, Ginger Ale & ¥700 Fresh Lime