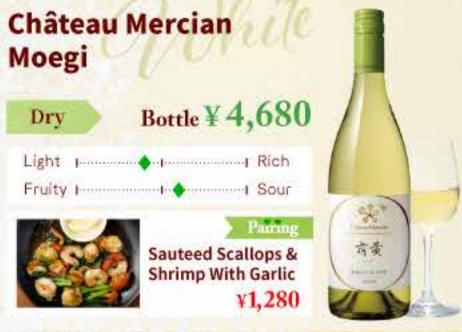

#### Japanese Wine ▶ Château Mercian

Château Mercian is a leading Japanese wine brand with its origins in Japan's oldest private wine company. Our philosophy is ""finesse and elegance"", and we pursue a taste of harmony and refinement. The wines produced by Château Mercian have won gold medals at various national and international competitions, and committed itself to produce and promote Japanese wines in order to ""Japan recognized as one of the world's foremost wine regions"". Château Mercian has inherited Japan's nature, culture and sensibility to continues to evolve through the joy of the people. The day will come when Japanese wine will be loved by the people in Japan and around the world.

#### House Wine · Sangria

**HOUSE WINE** 

France/Quite dry

Light Rich
Fruity Sour

Glass ¥ 650

Decanter(450ml) ¥ 1,900

Bottle(750ml) ¥2,980

# **Borsao Campo Castillo Tinto**

Spain/Full

| Light  |  | Rich   |
|--------|--|--------|
| Fruity |  | Tannic |

Glass ¥ 650

Decanter(450ml)
¥ 1,900

Bottle(750ml) ¥2,980