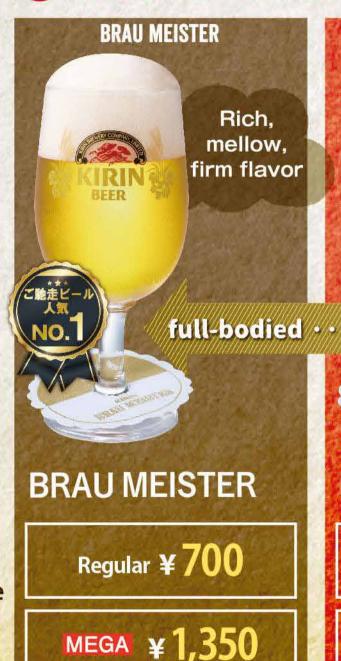

# **CRAFT BEER**

SPRING VALLEY BREWERY

豊潤ラガー 496

**HOJUN LAGER 496** 

¥800

口に広がる麦のうまみとホップの上品な香り。 豊潤なのに、すっきりとした綺麗な後味の インディアペールラガー。

3回注ぎのご馳走ビールは全8種

キリンブラウマイスター BRAU MEISTER

Regular ¥ 700

MEGA + 1,350