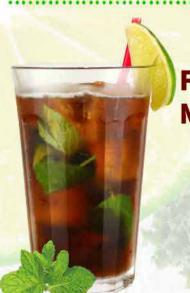

#### Non Alcohol Cocktail

Homemade lemon syrup made with non-chemical lemons from Hiroshima Prefecture.

**Homemade Lemon Syrup** & Soda

¥600

**Homemade Lemon Syrup** & Tea

¥600

Homemade Lemon Syrup, Fresh Lime, **Mint & Tonic** 

¥600

Fresh Lime, Mint & COLA

¥600