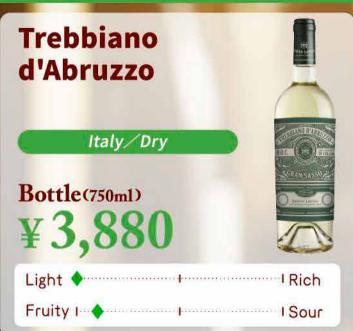

#### **Vitese Grilo** Organic

#### Italy / Dry

The aroma of lemon and grapefruit mixes with that of tropical fruits such as pineapple, and that rich fruitiness spreads pleasantly in the mouth. This wine has a well-balanced taste with rich fruitiness and a fresh aftertaste.

Bottle ¥ 3,880

VITESE