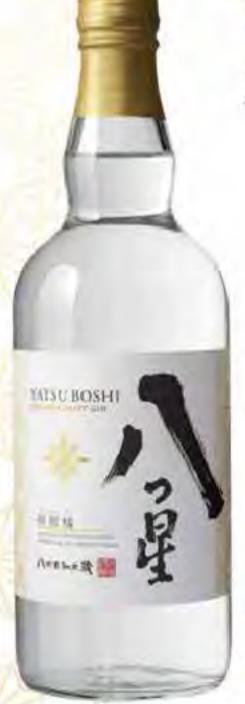

#### YATSU BOSHI

JAPANESE CRAFT GIN

和柑橘香る

# 八つ星 和柑橘

世界が認める焼酎蔵「八代不知火蔵」 熊本県産にこだわって選定した 3種の和柑橘が織りなす 爽快な香りと深い余韻

※不知火、青柚子,晚白柚

ロックまたはソーダで 「八つ星」のもつ和柑橘の香りを お楽しみください。

八つ星ソーダ YATSU BOSHI JAPANESE CRAFT GIN & SODA

¥800

# 八つ星ロック

YATSU BOSHI JAPANESE CRAFT GIN on the rocks

¥750

Ume Liquor on the Rocks

¥600

Ume Liquor & Soda

¥650