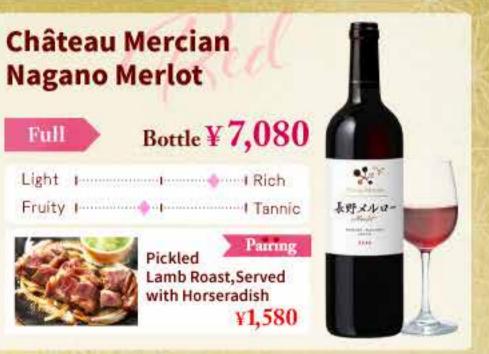

#### Japanese Wine ▶ Château Mercian

Château Mercian is a leading Japanese wine brand with its origins in Japan's oldest private wine company. Our philosophy is ""finesse and elegance"", and we pursue a taste of harmony and refinement. The wines produced by Château Mercian have won gold medals at various national and international competitions, and committed itself to produce and promote Japanese wines in order to ""Japan recognized as one of the world's foremost wine regions"". Château Mercian has inherited Japan's nature, culture and sensibility to continues to evolve through the joy of the people. The day will come when Japanese wine will be loved by the people in Japan and around the world.

\*Bottle design is subject to change.

#### House Wine · Sangria

**HOUSE WINE** 

France/Quite dry

Light Rich
Fruity Sour

Glass ¥ 650

Decanter(450ml) ¥ 1,900

Bottle(750ml) ¥2,980

# **Borsao Campo Castillo Tinto**

Spain/Full

| Light  |  | Rich   |
|--------|--|--------|
| Fruity |  | Tannic |

Glass ¥ 650

Decanter(450ml)
¥ 1,900

Bottle(750ml) ¥2,980