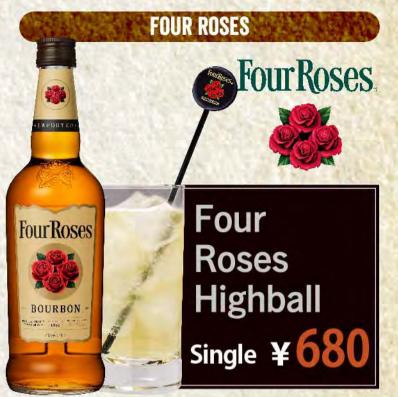

Single  $\pm 630$ 

RIKU Highball

RIKU Ginger Highball

Neat / on the Rocks / with Hot Water with Water Single ¥ 600 Double ¥ 1,000

Four Roses
Highball
Double ¥ 1,080

Four Roses Ginger Highball

Neat / on the Rocks with Water with Hot Water Double ¥ 1,050