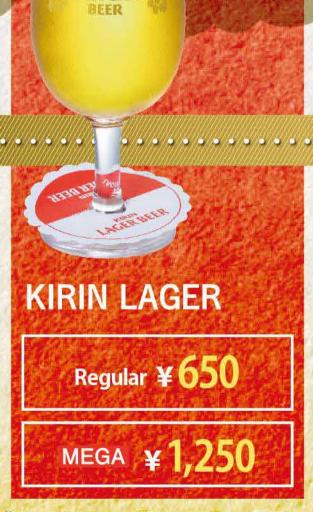

## **This takes four or five minutes.**

KIRIN LAGER

Depth and

full body

with a kick

MEGA ... We have a "mega size" that is twice the regular size!

\*It may not be available at some stores.