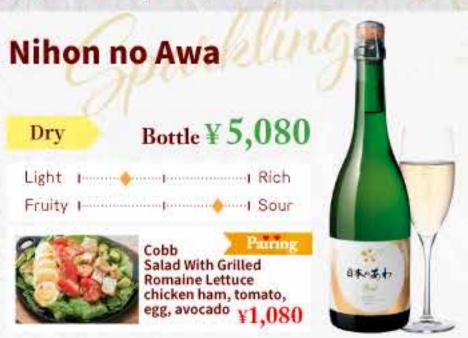

#### Organic Wine Recommended Wine

#### **ORGANIC WINE**

An organic wine from Sicily produced by Colomba Bianca, one of Italy's largest organic wine producers based in western Sicily.

#### **Vitese Grilo** Organic

#### Italy / Dry

The aroma of lemon and grapefruit mixes with that of tropical fruits such as pineapple, and that rich fruitiness spreads pleasantly in the mouth. This wine has a well-balanced taste with rich fruitiness and a fresh aftertaste.

Bottle ¥ 3,880

VITESE