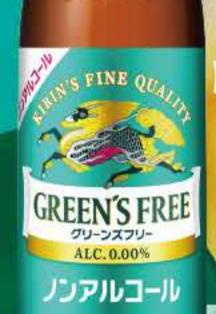

#### **NON-ALCOHOL BEER TASTE DRINK**

3種のホップで丁寧につくった、 毎日をちょっと特別にする ノンアルビール。

GREEN'S FREE

キリングリーンズフリー KIRIN GREEN'S FREE

小瓶 ¥650

3種ホップ香る 爽やかな味わい ノンアルコール

A refreshing taste with the pleasant aroma of blended hops will brighten up your day.