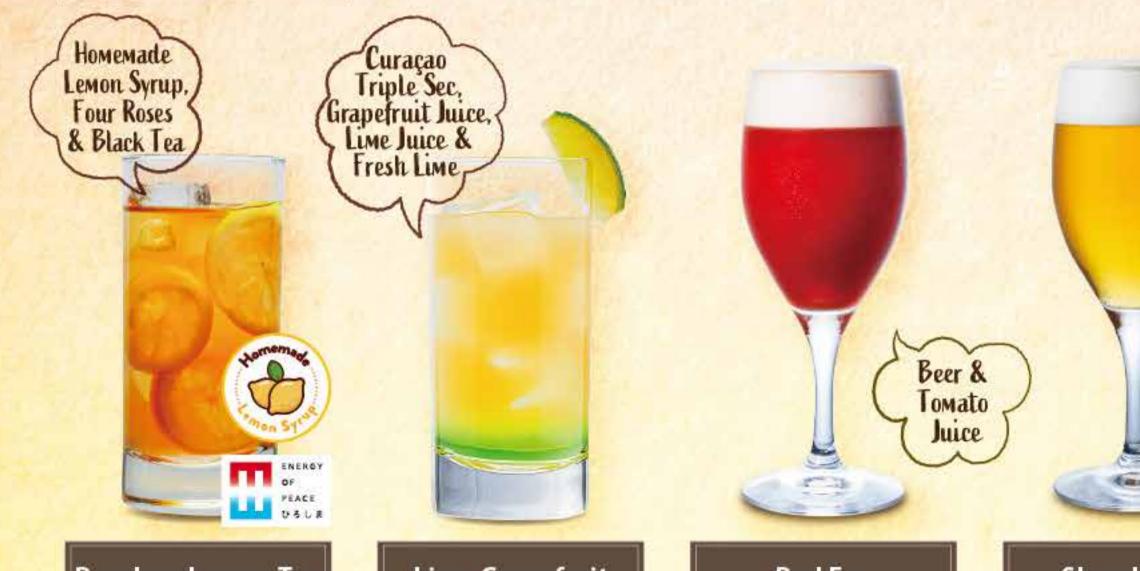

# ビアカクテル

**Cassis Beer** 

Beer & Crème de Cassis

¥700

**Shandy Gaff** Beer & Ginger Ale

Red Eye Beer & Tomato Juice

Panache Beer & Homemade Lemon Syrup

¥700 ¥700 \*Image is for illustration purposes. No fresh fruits and vegetables are used.

Red Eye ¥700

Shandy Gaff ¥700

Mojito Beer ¥ 700